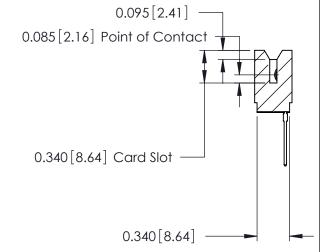

ORIGINAL

746-ENG MASTER

DATE: AUG 20/09

SHEET 1 OF 1

**ISSUE** 

DATE:

Contact Information
540-Wire Wrap, Regular Point - Tail LG.=.560(14.22)
.125" (3.18mm) Contact Spacing x .250" (6.35mm) Row Spacing

| l | 746 Series Ultra-Mate Card Edge Connector - Press Fit |                                                                                                                                                                                                   |                               | ACAD REFERENCE NO. |   |  |
|---|-------------------------------------------------------|---------------------------------------------------------------------------------------------------------------------------------------------------------------------------------------------------|-------------------------------|--------------------|---|--|
|   | _                                                     |                                                                                                                                                                                                   | DRAWN:                        | J.LEE              |   |  |
|   | Part Number: 746-018-540-506                          |                                                                                                                                                                                                   | CHECKED:                      |                    |   |  |
|   | EDAC INC                                              | THESE DRAWINGS AND SPECIFICATIONS ARE THE PROPERTY OF EDAC INC., AND SHALL NOT BE REPRODUCED, OR COPIED OR USED AS THE BASIS FOR THE MANUFACTURE OR SALE OF APPARATUS WITHOUT WRITTEN PERMISSION. | SCALE:                        |                    | 5 |  |
|   | TORONTO, ONTARIO                                      |                                                                                                                                                                                                   | DRAWING NUMBER 746-ENG MASTER |                    |   |  |
|   | YOUR CONNECTION TO QUALITY & SERVICE                  |                                                                                                                                                                                                   |                               |                    | ₹ |  |
|   |                                                       |                                                                                                                                                                                                   |                               |                    |   |  |