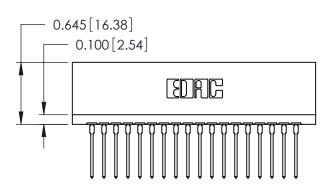

ORIGINAL

746-ENG MASTER

DATE: AUG 20/09

SHEET 1 OF 1

**ISSUE** 

DATE:

Contact Information
540-Wire Wrap, Regular Point - Tail LG.=.560(14.22)
.125" (3.18mm) Contact Spacing x .250" (6.35mm) Row Spacing

| l | 746 Series Ultra-Mate Card Edge Connector - Press Fit |                                                                                                                                                                                                   |                               | ACAD REFERENCE NO. |   |  |
|---|-------------------------------------------------------|---------------------------------------------------------------------------------------------------------------------------------------------------------------------------------------------------|-------------------------------|--------------------|---|--|
|   | _                                                     |                                                                                                                                                                                                   | DRAWN:                        | J.LEE              |   |  |
|   | Part Number: 746-018-540-506                          |                                                                                                                                                                                                   | CHECKED:                      |                    |   |  |
|   | EDAC INC                                              | THESE DRAWINGS AND SPECIFICATIONS ARE THE PROPERTY OF EDAC INC., AND SHALL NOT BE REPRODUCED, OR COPIED OR USED AS THE BASIS FOR THE MANUFACTURE OR SALE OF APPARATUS WITHOUT WRITTEN PERMISSION. | SCALE:                        |                    | 5 |  |
|   | TORONTO, ONTARIO                                      |                                                                                                                                                                                                   | DRAWING NUMBER 746-ENG MASTER |                    |   |  |
|   | YOUR CONNECTION TO QUALITY & SERVICE                  |                                                                                                                                                                                                   |                               |                    | ₹ |  |
|   |                                                       |                                                                                                                                                                                                   |                               |                    |   |  |