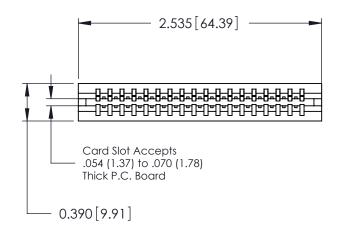

ORIGINAL

746-ENG MASTER

DATE: AUG 20/09

SHEET 1 OF 1

**ISSUE** 

DATE:

Contact Information
540-Wire Wrap, Regular Point - Tail LG.=.560(14.22)
.125" (3.18mm) Contact Spacing x .250" (6.35mm) Row Spacing

| l | 746 Series Ultra-Mate Card Edge Connector - Press Fit |                                                                                                                                                                                                   |                               | ACAD REFERENCE NO. |   |  |
|---|-------------------------------------------------------|---------------------------------------------------------------------------------------------------------------------------------------------------------------------------------------------------|-------------------------------|--------------------|---|--|
|   | _                                                     |                                                                                                                                                                                                   | DRAWN:                        | J.LEE              |   |  |
|   | Part Number: 746-018-540-506                          |                                                                                                                                                                                                   | CHECKED:                      |                    |   |  |
|   | EDAC INC                                              | THESE DRAWINGS AND SPECIFICATIONS ARE THE PROPERTY OF EDAC INC., AND SHALL NOT BE REPRODUCED, OR COPIED OR USED AS THE BASIS FOR THE MANUFACTURE OR SALE OF APPARATUS WITHOUT WRITTEN PERMISSION. | SCALE:                        |                    | 5 |  |
|   | TORONTO, ONTARIO                                      |                                                                                                                                                                                                   | DRAWING NUMBER 746-ENG MASTER |                    |   |  |
|   | YOUR CONNECTION TO QUALITY & SERVICE                  |                                                                                                                                                                                                   |                               |                    | ₹ |  |
|   |                                                       |                                                                                                                                                                                                   |                               |                    |   |  |