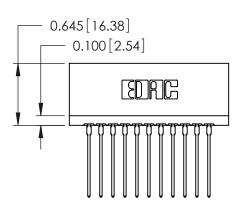

## THIS IS A C.A.D. GENERATED DRAWING DO NOT MAKE MANUAL REVISIONS TO MASTER.

ORIGINAL

Contact Information
541-Wire Wrap, Regular Point - Tail LG.=.750(19.05)
.125" (3.18mm) Contact Spacing x .250" (6.35mm) Row Spacing