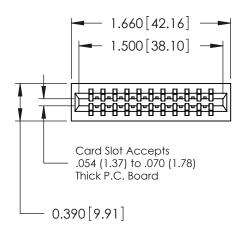

## THIS IS A C.A.D. GENERATED DRAWING DO NOT MAKE MANUAL REVISIONS TO MASTER.

ORIGINAL

Contact Information
541-Wire Wrap, Regular Point - Tail LG.=.750(19.05)
.125" (3.18mm) Contact Spacing x .250" (6.35mm) Row Spacing