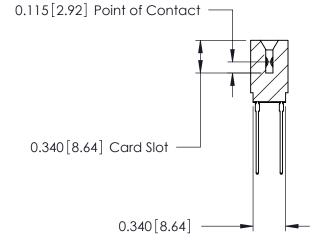

## THIS IS A C.A.D. GENERATED DRAWING DO NOT MAKE MANUAL REVISIONS TO MASTER.

ORIGINAL

Contact Information
541-Wire Wrap, Regular Point - Tail LG.=.750(19.05)
.125" (3.18mm) Contact Spacing x .250" (6.35mm) Row Spacing