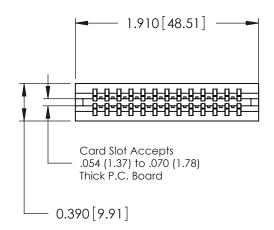

## Contact Information 520-P.C. Tail, Regular Point - Tail LG.=.175(4.45) .125" (3.18mm) Contact Spacing x .250" (6.35mm) Row Spacing

| 746 Series Ultra-Mate Card Edge Connector - Press Fit                 |                                                                                                                                                                       | ACAD REFERENCE NO. | 746-ENG MASTER  |       |
|-----------------------------------------------------------------------|-----------------------------------------------------------------------------------------------------------------------------------------------------------------------|--------------------|-----------------|-------|
|                                                                       |                                                                                                                                                                       | DRAWN: J.LEE       | DATE: AUG 20/09 |       |
| Part Number: 746-026-520-606                                          |                                                                                                                                                                       | CHECKED:           | DATE:           |       |
| EDAC INC TORONTO, ONTARIO CANADA YOUR CONNECTION TO QUALITY & SERVICE | THESE DRAWINGS AND SPECIFICATIONS ARE THE PROPERTY OF EDAC INC., AND SHALL NOT BE REPRODUCED, OR COPIED OR USED AS THE BASIS FOR THE MANUFACTURE OR SALE OF APPARATUS | SCALE:             | SHEET 1         | OF 1  |
|                                                                       |                                                                                                                                                                       | DRAWING NUMBER     |                 | ISSUE |
|                                                                       |                                                                                                                                                                       | 746-ENG MASTER     |                 | 1     |
| TOUR CONNECTION TO QUALITY & SERVICE                                  | WITHOUT WRITTEN PERMISSION.                                                                                                                                           |                    |                 |       |