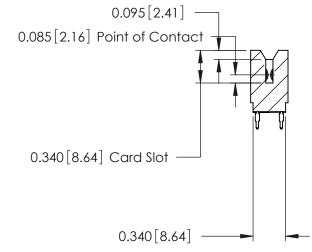

## Contact Information 520-P.C. Tail, Regular Point - Tail LG.=.175(4.45) .125" (3.18mm) Contact Spacing x .250" (6.35mm) Row Spacing

| 746 Series Ultra-Mate Card Edge Connector - Press Fit                 |                                                                                                                                                                       | ACAD REFERENCE NO. | 746-ENG MASTER  |       |
|-----------------------------------------------------------------------|-----------------------------------------------------------------------------------------------------------------------------------------------------------------------|--------------------|-----------------|-------|
|                                                                       |                                                                                                                                                                       | DRAWN: J.LEE       | DATE: AUG 20/09 |       |
| Part Number: 746-026-520-606                                          |                                                                                                                                                                       | CHECKED:           | DATE:           |       |
| EDAC INC TORONTO, ONTARIO CANADA YOUR CONNECTION TO QUALITY & SERVICE | THESE DRAWINGS AND SPECIFICATIONS ARE THE PROPERTY OF EDAC INC., AND SHALL NOT BE REPRODUCED, OR COPIED OR USED AS THE BASIS FOR THE MANUFACTURE OR SALE OF APPARATUS | SCALE:             | SHEET 1         | OF 1  |
|                                                                       |                                                                                                                                                                       | DRAWING NUMBER     |                 | ISSUE |
|                                                                       |                                                                                                                                                                       | 746-ENG MASTER     |                 | 1     |
| TOUR CONNECTION TO QUALITY & SERVICE                                  | WITHOUT WRITTEN PERMISSION.                                                                                                                                           |                    |                 |       |