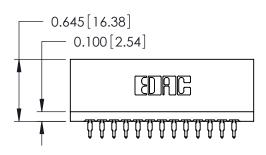

## Contact Information 520-P.C. Tail, Regular Point - Tail LG.=.175(4.45) .125" (3.18mm) Contact Spacing x .250" (6.35mm) Row Spacing

| 746 Series Ultra-Mate Card Edge Connector - Press Fit                 |                                                                                                                                                                       | ACAD REFERENCE NO. | 746-ENG MASTER  |       |
|-----------------------------------------------------------------------|-----------------------------------------------------------------------------------------------------------------------------------------------------------------------|--------------------|-----------------|-------|
|                                                                       |                                                                                                                                                                       | DRAWN: J.LEE       | DATE: AUG 20/09 |       |
| Part Number: 746-026-520-606                                          |                                                                                                                                                                       | CHECKED:           | DATE:           |       |
| EDAC INC TORONTO, ONTARIO CANADA YOUR CONNECTION TO QUALITY & SERVICE | THESE DRAWINGS AND SPECIFICATIONS ARE THE PROPERTY OF EDAC INC., AND SHALL NOT BE REPRODUCED, OR COPIED OR USED AS THE BASIS FOR THE MANUFACTURE OR SALE OF APPARATUS | SCALE:             | SHEET 1         | OF 1  |
|                                                                       |                                                                                                                                                                       | DRAWING NUMBER     |                 | ISSUE |
|                                                                       |                                                                                                                                                                       | 746-ENG MASTER     |                 | 1     |
| TOUR CONNECTION TO QUALITY & SERVICE                                  | WITHOUT WRITTEN PERMISSION.                                                                                                                                           |                    |                 |       |