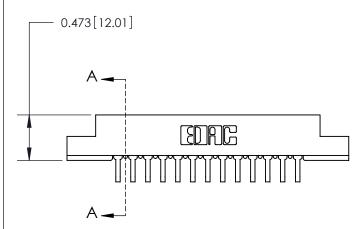

## **Mounting Option**

#4-40 Unified Threaded Inserts

## **Contact Detail**

90 Degree Bend (Code 522 and 540 Contacts)

.156 [3.96] Contact Spacing x .200 [5.08] Row Spacing





.095 [2.41] Point of Contact (Measured from bottom of Card Slot)



**See Accompanying Page for:** 

**Contact Bend Details** 

807/857 Series High Temp Card Edge Connector Part Number: 807-026-459-208

YOUR CONNECTION TO QUALITY & SERVICE

| ACAD REFERENCE NO. 807 ENG MASTER |                  |
|-----------------------------------|------------------|
| DRAWN: J.LEE                      | DATE: AUG. 11/09 |
| CHECKED:                          | DATE:            |
| SCALE: NTS                        | SHEET 1 OF 2     |
| DRAWING NUMBER                    | ISSUE            |

807 Assembly

**SECTION A-A**