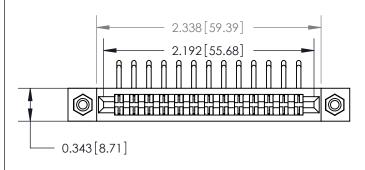

## **Contact Detail**

90 Degree Bend (Code 522 and 540 Contacts)

.156 [3.96] Contact Spacing x .200 [5.08] Row Spacing

.095 [2.41] Point of Contact (Measured from bottom of Card Slot)

**See Accompanying Page for:** 