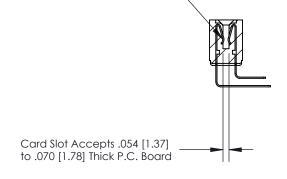

## **Mounting Option**

#4-40 Unified Threaded Inserts

807 Assembly

**SECTION A-A** 