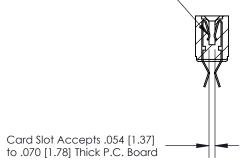

## **Contact Detail**

Extender Board Bend (Code 500 Contacts)

.156 [3.96] Contact Spacing x .200 [5.08] Row Spacing

THIS IS A C.A.D. GENERATED DRAWING

ISSUE NUMBER

ORIGINAL

**SECTION A-A** 

.095 [2.41] Point of Contact (Measured from bottom of Card Slot) -