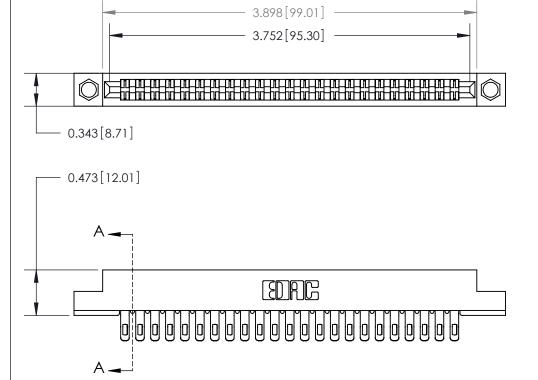

**Mounting Option** 

.156 (3.96) Dia. Mounting Holes

807/857 Series High Temp Card Edge Connector Part Number: 807-046-455-204

EDNG

EDAC INC TORONTO, ONTARIO CANADA THESE DRAWINGS AND SPECIFICATIONS
ARE THE PROPERTY OF EDAC INC.,AND
SHALL NOT BE REPRODUCED,OR COPIEI
OR USED AS THE BASIS FOR THE
MANUFACTURE OR SALE OF APPARATUS
WITHOUT WPITTEN EXPLISIONS

807 Assembly

See Accompanying Page for:

• Contact Bend Details