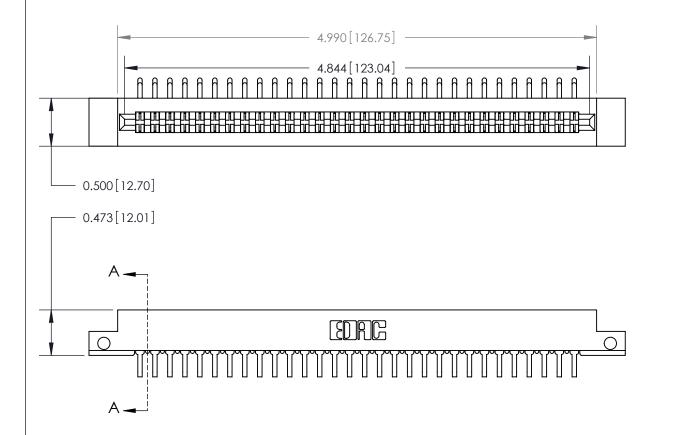

**See Accompanying Page for:** 

**Contact Bend Details** 

807/857 Series High Temp Card Edge Connector Part Number: 807-060-459-212

YOUR CONNECTION TO QUALITY & SERVICE

| ACAD REFERENCE NO. 807 ENG MASTER |                  |
|-----------------------------------|------------------|
| DRAWN: J.LEE                      | DATE: AUG. 11/09 |
| CHECKED:                          | DATE:            |
| SCALE: NTS                        | SHEET 1 OF 2     |
| DRAWING NUMBER                    | ISSUE            |

807 Assembly