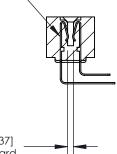

## **Contact Detail**

90 Degree Bend (Code 522 and 540 Contacts)

.156 [3.96] Contact Spacing x .200 [5.08] Row Spacing

**SECTION A-A** 

.095 [2.41] Point of Contact (Measured from bottom of Card Slot)

Card Slot Accepts .054 [1.37] to .070 [1.78] Thick P.C. Board