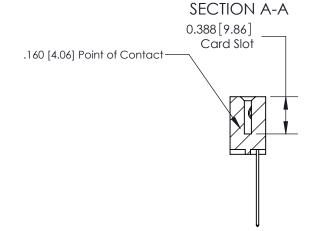

## 833 Series High Temp Card Edge Connector Part Number: 833-007-544-104

YOUR CONNECTION TO QUALITY & SERVICE

1.417 [35.99] 1.256[31.90]

> **EDAC INC** TORONTO, ONTARIO CANADA

THESE DRAWINGS AND SPECIFICATIONS ARE THE PROPERTY OF EDAC INC., AND SHALL NOT BE REPRODUCED, OR COPIED OR USED AS THE BASIS FOR THE MANUFACTURE OR SALE OF APPARATUS WITHOUT WRITTEN PERMISSION.

| DRAWN: J.LEE   | DATE: OCT. 14/09 |               |  |
|----------------|------------------|---------------|--|
| CHECKED:       | DATE:            |               |  |
| SCALE: NTS     | SHEET            | 1 <b>OF</b> 3 |  |
| DRAWING NUMBER |                  | ISSUE         |  |
| 833 Assembly   |                  | 1             |  |