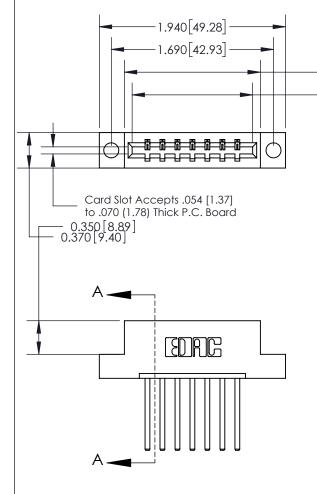

## 833 Series High Temp Card Edge Connector Part Number: 833-007-544-104

YOUR CONNECTION TO QUALITY & SERVICE

1.417 [35.99] 1.256[31.90]

> **EDAC INC** TORONTO, ONTARIO CANADA

THESE DRAWINGS AND SPECIFICATIONS ARE THE PROPERTY OF EDAC INC., AND SHALL NOT BE REPRODUCED, OR COPIED OR USED AS THE BASIS FOR THE MANUFACTURE OR SALE OF APPARATUS WITHOUT WRITTEN PERMISSION.

| DRAWN: J.LEE   | DATE: OCT. 14/09 |               |  |
|----------------|------------------|---------------|--|
| CHECKED:       | DATE:            |               |  |
| SCALE: NTS     | SHEET            | 1 <b>OF</b> 3 |  |
| DRAWING NUMBER |                  | ISSUE         |  |
| 833 Assembly   |                  | 1             |  |