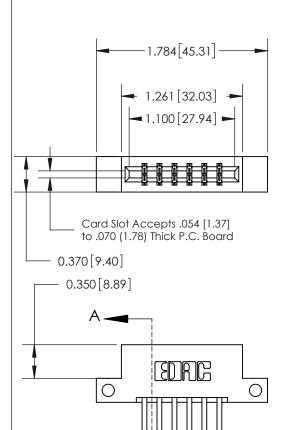

## **See Accompanying Page for:**

- **Bend Detail**
- **Mounting Options**

THIS IS A C.A.D. GENERATED DRAWING DO NOT MAKE MANUAL REVISIONS TO MASTER.

ISSUE NUMBER ORIGINAL

833 Series High Temp Card Edge Connector Part Number: 833-012-544-212