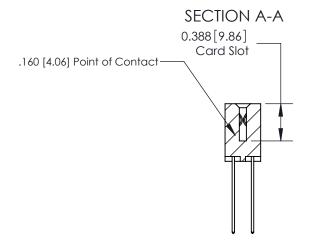

## **See Accompanying Page for:**

- **Bend Detail**
- **Mounting Options**

THIS IS A C.A.D. GENERATED DRAWING DO NOT MAKE MANUAL REVISIONS TO MASTER.

ISSUE NUMBER ORIGINAL

833 Series High Temp Card Edge Connector Part Number: 833-012-544-212