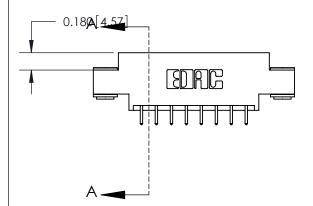

## **Contact Detail**

521-P.C. Tail .025 Sq.(0.64 Sq.) - Tail LG=.150(3.81) .156 [3.96] Contact Spacing x .200 [5.08] Row Spacing

## **See Accompanying Page for:**

- **Bend Detail**
- **Mounting Options**

THIS IS A C.A.D. GENERATED DRAWING DO NOT MAKE MANUAL REVISIONS TO MASTER.

ISSUE NUMBER ORIGINAL

1

|                               | SECTION A-A               |
|-------------------------------|---------------------------|
|                               | 0.388 [9.86]<br>Card Slot |
| .160 [4.06] Point of Contact— | Cara sion                 |
|                               |                           |
|                               |                           |