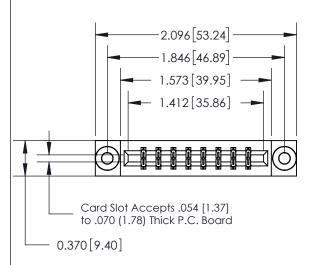

## **See Accompanying Page for:**

- **Bend Detail**
- **Mounting Options**

THIS IS A C.A.D. GENERATED DRAWING DO NOT MAKE MANUAL REVISIONS TO MASTER.

ISSUE NUMBER ORIGINAL

1

|                               | SECTION A-A               |
|-------------------------------|---------------------------|
|                               | 0.388 [9.86]<br>Card Slot |
| .160 [4.06] Point of Contact— | Cara sion                 |
|                               |                           |
|                               |                           |

| 833 Series H | ligh Temp Card Edge Connector |
|--------------|-------------------------------|
| Part Numbe   | er: 833-016-521-803           |

**EDAC INC** TORONTO, ONTARIO CANADA

THESE DRAWINGS AND SPECIFICATIONS ARE THE PROPERTY OF EDAC INC., AND SHALL NOT BE REPRODUCED, OR COPIED OR USED AS THE BASIS FOR THE MANUFACTURE OR SALE OF APPARATUS WITHOUT WRITTEN PERMISSION.