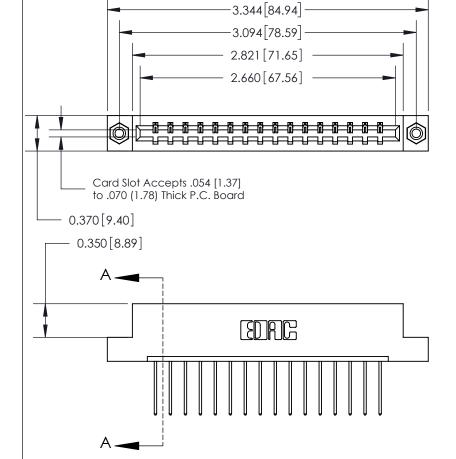

ISSUE NUMBER ORIGINAL

0.388 [9.86] Card Slot .160 [4.06] Point of Contact-

## **See Accompanying Page for:**

- **Bend Detail**
- **Mounting Options**

833 Series High Temp Card Edge Connector Part Number: 833-016-540-108

**EDAC INC** TORONTO, ONTARIO CANADA

THESE DRAWINGS AND SPECIFICATIONS ARE THE PROPERTY OF EDAC INC.,AND SHALL NOT BE REPRODUCED, OR COPIED OR USED AS THE BASIS FOR THE MANUFACTURE OR SALE OF APPARATUS WITHOUT WRITTEN PERMISSION.

| ACAD REFERENCE NO. | 833 ENG MASTER   |  |  |
|--------------------|------------------|--|--|
| DRAWN: J.LEE       | DATE: OCT. 14/09 |  |  |
| CHECKED:           | DATE:            |  |  |
| SCALE: NTS         | SHEET 1 OF 3     |  |  |
| DRAWING NUMBER     | ISSUE            |  |  |
| 833 Assembly       | 1                |  |  |