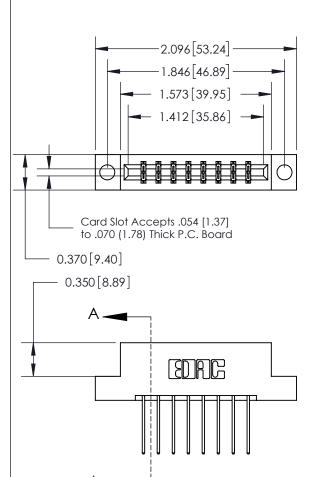

THIS IS A C.A.D. GENERATED DRAWING DO NOT MAKE MANUAL REVISIONS TO MASTER.

ISSUE NUMBER ORIGINAL

833 Series High Temp Card Edge Connector Part Number: 833-016-540-204

**EDAC INC** TORONTO, ONTARIO CANADA

THESE DRAWINGS AND SPECIFICATIONS ARE THE PROPERTY OF EDAC INC., AND SHALL NOT BE REPRODUCED, OR COPIED OR USED AS THE BASIS FOR THE MANUFACTURE OR SALE OF APPARATUS WITHOUT WRITTEN PERMISSION.

| ACAD REFERENCE NO. | 833 ENG MASTER   |  |  |
|--------------------|------------------|--|--|
| DRAWN: J.LEE       | DATE: OCT. 14/09 |  |  |
| CHECKED:           | DATE:            |  |  |
| SCALE: NTS         | SHEET 1 OF 3     |  |  |
| DRAWING NUMBER     | ISSUE            |  |  |
| 833 Assembly       | 1                |  |  |