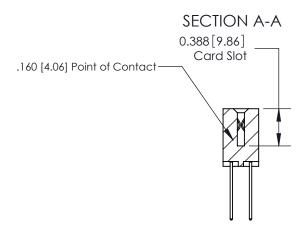

THIS IS A C.A.D. GENERATED DRAWING DO NOT MAKE MANUAL REVISIONS TO MASTER.

ISSUE NUMBER ORIGINAL

833 Series High Temp Card Edge Connector Part Number: 833-016-540-204

**EDAC INC** TORONTO, ONTARIO CANADA

THESE DRAWINGS AND SPECIFICATIONS ARE THE PROPERTY OF EDAC INC., AND SHALL NOT BE REPRODUCED, OR COPIED OR USED AS THE BASIS FOR THE MANUFACTURE OR SALE OF APPARATUS WITHOUT WRITTEN PERMISSION.

| ACAD REFERENCE NO. | 833 ENG MASTER   |  |  |
|--------------------|------------------|--|--|
| DRAWN: J.LEE       | DATE: OCT. 14/09 |  |  |
| CHECKED:           | DATE:            |  |  |
| SCALE: NTS         | SHEET 1 OF 3     |  |  |
| DRAWING NUMBER     | ISSUE            |  |  |
| 833 Assembly       | 1                |  |  |