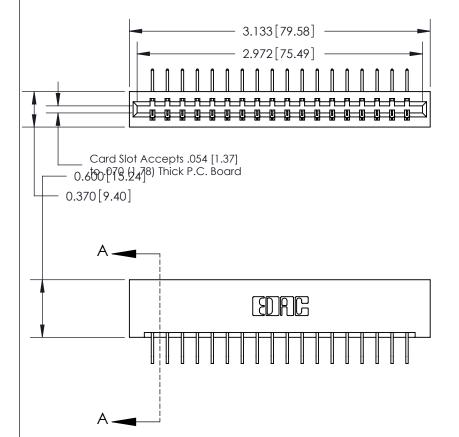

## **See Accompanying Page for:**

- **Bend Detail**
- **Mounting Options**

833 Series High Temp Card Edge Connector Part Number: 833-018-558-101

YOUR CONNECTION TO QUALITY & SERVICE

**EDAC INC** TORONTO, ONTARIO CANADA

THESE DRAWINGS AND SPECIFICATIONS ARE THE PROPERTY OF EDAC INC.,AND SHALL NOT BE REPRODUCED, OR COPIED OR USED AS THE BASIS FOR THE MANUFACTURE OR SALE OF APPARATUS WITHOUT WRITTEN PERMISSION.

| ACAD REFERENCE NO. | 833 ENG MASTER   |  |  |
|--------------------|------------------|--|--|
| DRAWN: J.LEE       | DATE: OCT. 14/09 |  |  |
| CHECKED:           | DATE:            |  |  |
| SCALE: NTS         | SHEET 1 OF 3     |  |  |
| DRAWING NUMBER     | ISSUE            |  |  |
| 833 Assembly       | 1                |  |  |