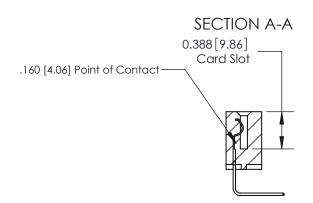

## **Contact Detail**

558-90 Degree Bend (Code 541 Contacts)

.156 [3.96] Contact Spacing x .200 [5.08] Row Spacing

THIS IS A C.A.D. GENERATED DRAWING DO NOT MAKE MANUAL REVISIONS TO MASTER.

ISSUE NUMBER

ORIGINAL

ORIGINAL (1)

ORIGINAL

| 833 Series High Temp Card Edge Connector<br>Contact Bend Detail |                                                                                                                                                                                                 | ACAD REFERENCE NO. | 833 ENG MASTER   |               |
|-----------------------------------------------------------------|-------------------------------------------------------------------------------------------------------------------------------------------------------------------------------------------------|--------------------|------------------|---------------|
|                                                                 |                                                                                                                                                                                                 | DRAWN: J.LEE       | DATE: OCT. 14/09 |               |
|                                                                 |                                                                                                                                                                                                 | CHECKED: DATE:     |                  |               |
| TORONTO, ONTARIO ARE THE F SHALL NO OR USED. MANUFAC            | THESE DRAWINGS AND SPECIFICATIONS ARE THE PROPERTY OF EDAC INC.,AND SHALL NOT BE REPRODUCED,OR COPIED OR USED AS THE BASIS FOR THE MANUFACTURE OR SALE OF APPARATUS WITHOUT WRITTEN PERMISSION. | SCALE: NTS         | SHEET 2          | 2 <b>OF</b> 3 |
|                                                                 |                                                                                                                                                                                                 | DRAWING NUMBER     |                  | ISSUE         |
|                                                                 |                                                                                                                                                                                                 | 833 Assembly       |                  | 1             |