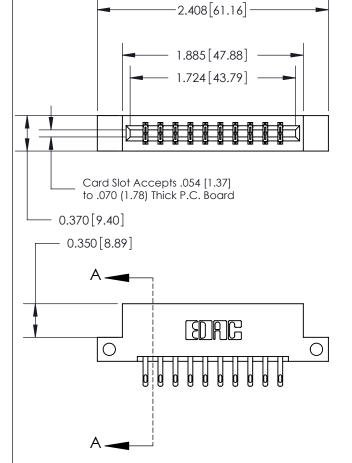

833 Series High Temp Card Edge Connector Part Number: 833-020-500-212

**EDAC INC** TORONTO, ONTARIO CANADA

THESE DRAWINGS AND SPECIFICATIONS ARE THE PROPERTY OF EDAC INC.,AND SHALL NOT BE REPRODUCED,OR COPIED OR USED AS THE BASIS FOR THE MANUFACTURE OR SALE OF APPARATUS WITHOUT WRITTEN PERMISSION.

| ACAD REFERENCE NO. | 833 ENG MASTER   |  |
|--------------------|------------------|--|
| DRAWN: J.LEE       | DATE: OCT. 14/09 |  |
| CHECKED:           | DATE:            |  |
| SCALE: NTS         | SHEET 1 OF 3     |  |
| DRAWING NUMBER     | ISSUE            |  |
| 833 Assembly       | 1                |  |