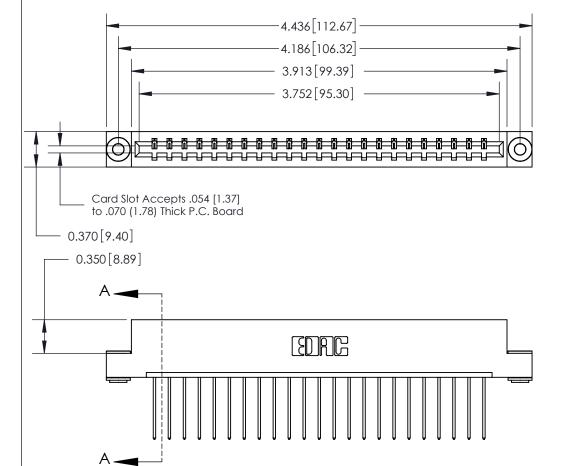

## See Accompanying Page for:

- **Bend Detail**
- **Mounting Options**

833 Series High Temp Card Edge Connector Part Number: 833-023-542-103

**EDAC INC** TORONTO, ONTARIO CANADA

THESE DRAWINGS AND SPECIFICATIONS ARE THE PROPERTY OF EDAC INC.,AND SHALL NOT BE REPRODUCED, OR COPIED OR USED AS THE BASIS FOR THE MANUFACTURE OR SALE OF APPARATUS WITHOUT WRITTEN PERMISSION.