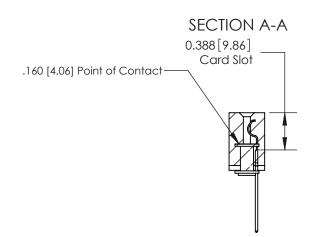

## See Accompanying Page for:

- **Bend Detail**
- **Mounting Options**

833 Series High Temp Card Edge Connector Part Number: 833-023-542-103

**EDAC INC** TORONTO, ONTARIO CANADA

THESE DRAWINGS AND SPECIFICATIONS ARE THE PROPERTY OF EDAC INC.,AND SHALL NOT BE REPRODUCED, OR COPIED OR USED AS THE BASIS FOR THE MANUFACTURE OR SALE OF APPARATUS WITHOUT WRITTEN PERMISSION.