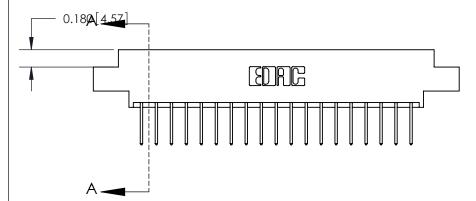

**Mounting Option** 

08-#4-40 Unified Threaded Inserts

THIS IS A C.A.D. GENERATED DRAWING DO NOT MAKE MANUAL REVISIONS TO MASTER.

ORIGINAL (1)

| 833 Series High Temp Card Edge Connector Mounting Options |                                                                                                        | ACAD REFERENCE NO. 833 ENG MADRAWN: J.LEE DATE: OCT. |       |        |
|-----------------------------------------------------------|--------------------------------------------------------------------------------------------------------|------------------------------------------------------|-------|--------|
| EDAC INC THESE DRAWINGS AND SPECIFICATIONS                |                                                                                                        | CHECKED:<br>SCALE: NTS                               | DATE: | 3 OF 3 |
| TORONTO, ONTARIO CANADA                                   | ARE THE PROPERTY OF EDAC INC.,AND<br>SHALL NOT BE REPRODUCED,OR COPIED<br>OR USED AS THE BASIS FOR THE | DRAWING NUMBER                                       |       | ISSUE  |
| YOUR CONNECTION TO QUALITY & SERVICE                      | MANUFACTURE OR SALE OF APPARATUS WITHOUT WRITTEN PERMISSION.                                           | 833 Assembly                                         |       | 1      |