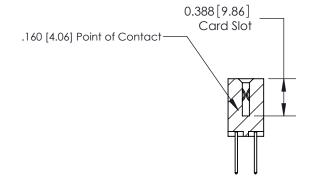

## **Contact Detail**

523-P.C. Tail .025 Sq.(0.64 Sq.) - Tail LG=.390(9.91)

.156 [3.96] Contact Spacing x .200 [5.08] Row Spacing

**See Accompanying Page for:** 

THIS IS A C.A.D. GENERATED DRAWING DO NOT MAKE MANUAL REVISIONS TO MASTER.

SECTION A-A

ORIGINAL (1)

ORIGINAL

| 833 Series High Temp Card Edge Connector<br>Contact Bend Detail                                                                                                                                                                                                         |                                                                                                  | ACAD REFERENCE NO. | 833 ENC          | MASTER |
|-------------------------------------------------------------------------------------------------------------------------------------------------------------------------------------------------------------------------------------------------------------------------|--------------------------------------------------------------------------------------------------|--------------------|------------------|--------|
|                                                                                                                                                                                                                                                                         |                                                                                                  | DRAWN: J.LEE       | DATE: OCT. 14/09 |        |
|                                                                                                                                                                                                                                                                         |                                                                                                  | CHECKED: DATE:     |                  |        |
| EDAC INC TORONTO, ONTARIO CANADA YOUR CONNECTION TO QUALITY & SERVICE  THESE DRAWINGS AND SPECIFICATIONS ARE THE PROPERTY OF EDAC INC.,AND SHALL NOT BE REPRODUCED, OR COPIED OR USED AS THE BASIS FOR THE MANUFACTURE OR SALE OF APPARATUS WITHOUT WRITTEN PERMISSION. | SCALE: NTS                                                                                       | SHEET 2            | 2 <b>OF</b> 3    |        |
|                                                                                                                                                                                                                                                                         | SHALL NOT BE REPRODUCED, OR COPIED OR USED AS THE BASIS FOR THE MANUFACTURE OR SALE OF APPARATUS | DRAWING NUMBER     |                  | ISSUE  |
|                                                                                                                                                                                                                                                                         |                                                                                                  | 833 Assembly       |                  | 1      |