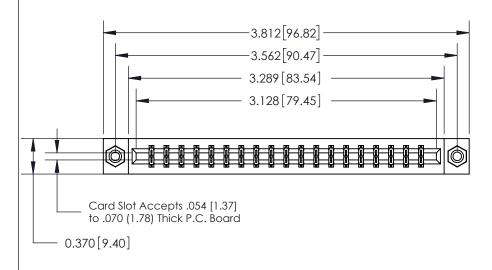

## 833 Series High Temp Card Edge Connector Part Number: 833-038-523-808

**Bend Detail Mounting Options** 

|                    | EDAC INC          |
|--------------------|-------------------|
|                    | TORONTO, ONTARIO  |
|                    | CANADA            |
| YOUR CONNECTION TO | QUALITY & SERVICE |