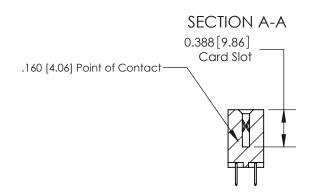

## **Contact Detail**

520-P.C. Tail .030x.018(0.76x0.46) - Tail LG=.175(4.45)

.156 [3.96] Contact Spacing x .200 [5.08] Row Spacing

THIS IS A C.A.D. GENERATED DRAWING DO NOT MAKE MANUAL REVISIONS TO MASTER.