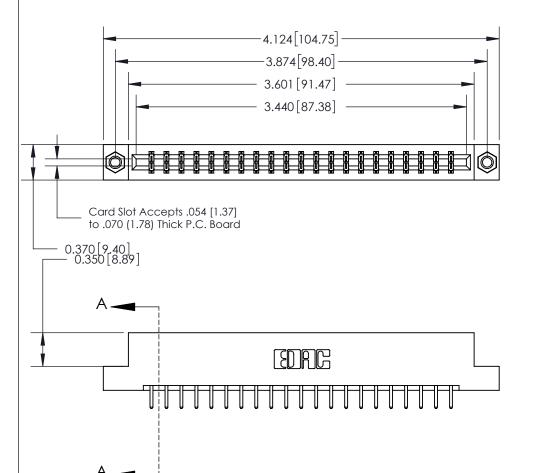

## **See Accompanying Page for:**

- **Bend Detail**
- **Mounting Options**

833 Series High Temp Card Edge Connector Part Number: 833-042-520-207

**EDAC INC** TORONTO, ONTARIO CANADA

THESE DRAWINGS AND SPECIFICATIONS ARE THE PROPERTY OF EDAC INC.,AND SHALL NOT BE REPRODUCED, OR COPIED OR USED AS THE BASIS FOR THE MANUFACTURE OR SALE OF APPARATUS WITHOUT WRITTEN PERMISSION.

| ACAD REFERENCE NO. | 833 ENG MASTER   |  |  |
|--------------------|------------------|--|--|
| DRAWN: J.LEE       | DATE: OCT. 14/09 |  |  |
| CHECKED:           | DATE:            |  |  |
| SCALE: NTS         | SHEET 1 OF 3     |  |  |
| DRAWING NUMBER     | ISSUE            |  |  |
| 833 Assembly       | 1                |  |  |