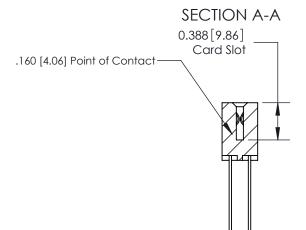

833 Assembly

ORIGINAL (1)

ORIGINAL

| 833 Series High Temp Card Edge Connector<br>Contact Bend Detail |                                                                                                                                                                                                   | ACAD REFERENCE NO. | 833 ENG MASTER   |               |
|-----------------------------------------------------------------|---------------------------------------------------------------------------------------------------------------------------------------------------------------------------------------------------|--------------------|------------------|---------------|
|                                                                 |                                                                                                                                                                                                   | DRAWN: J.LEE       | DATE: OCT. 14/09 |               |
|                                                                 |                                                                                                                                                                                                   | CHECKED: DATE:     |                  |               |
| TORONTO, ONTARIO GANADA                                         | THESE DRAWINGS AND SPECIFICATIONS ARE THE PROPERTY OF EDAC INC., AND SHALL NOT BE REPRODUCED, OR COPIED OR USED AS THE BASIS FOR THE MANUFACTURE OR SALE OF APPARATUS WITHOUT WRITTEN PERMISSION. | SCALE: NTS         | SHEET 2          | 2 <b>OF</b> 3 |
|                                                                 |                                                                                                                                                                                                   | DRAWING NUMBER     |                  | ISSUE         |
|                                                                 |                                                                                                                                                                                                   | 833 Assembly       |                  | 1             |