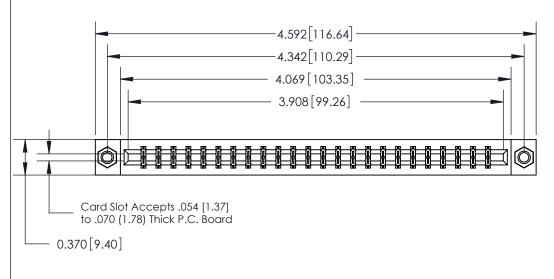

## **Contact Detail**

544-Wire Wrap .050x.025(1.27x0.64) - Tail LG=.750(19.05)

.156 [3.96] Contact Spacing x .200 [5.08] Row Spacing

THIS IS A C.A.D. GENERATED DRAWING DO NOT MAKE MANUAL REVISIONS TO MASTER.

## **See Accompanying Page for:**

- **Bend Detail**
- **Mounting Options**

833 Series High Temp Card Edge Connector Part Number: 833-048-544-807

**EDAC INC** TORONTO, ONTARIO CANADA

THESE DRAWINGS AND SPECIFICATIONS ARE THE PROPERTY OF EDAC INC.,AND SHALL NOT BE REPRODUCED,OR COPIED OR USED AS THE BASIS FOR THE MANUFACTURE OR SALE OF APPARATUS WITHOUT WRITTEN PERMISSION.

| ACAD REFERENCE NO. | 833 ENG MASTER   |  |  |
|--------------------|------------------|--|--|
| DRAWN: J.LEE       | DATE: OCT. 14/09 |  |  |
| CHECKED:           | DATE:            |  |  |
| SCALE: NTS         | SHEET 1 OF 3     |  |  |
| DRAWING NUMBER     | ISSUE            |  |  |