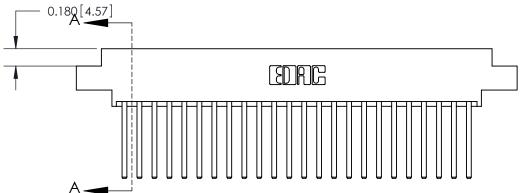

833 Assembly

ORIGINAL (1)

ORIGINAL

| 833 Series High Temp Card Edge Connector<br>Contact Bend Detail |                                                                                                                                                                                                   | ACAD REFERENCE NO. | 833 ENG MASTER   |               |
|-----------------------------------------------------------------|---------------------------------------------------------------------------------------------------------------------------------------------------------------------------------------------------|--------------------|------------------|---------------|
|                                                                 |                                                                                                                                                                                                   | DRAWN: J.LEE       | DATE: OCT. 14/09 |               |
|                                                                 |                                                                                                                                                                                                   | CHECKED: DATE:     |                  |               |
| TORONTO, ONTARIO GANADA                                         | THESE DRAWINGS AND SPECIFICATIONS ARE THE PROPERTY OF EDAC INC., AND SHALL NOT BE REPRODUCED, OR COPIED OR USED AS THE BASIS FOR THE MANUFACTURE OR SALE OF APPARATUS WITHOUT WRITTEN PERMISSION. | SCALE: NTS         | SHEET 2          | 2 <b>OF</b> 3 |
|                                                                 |                                                                                                                                                                                                   | DRAWING NUMBER     |                  | ISSUE         |
|                                                                 |                                                                                                                                                                                                   | 833 Assembly       |                  | 1             |