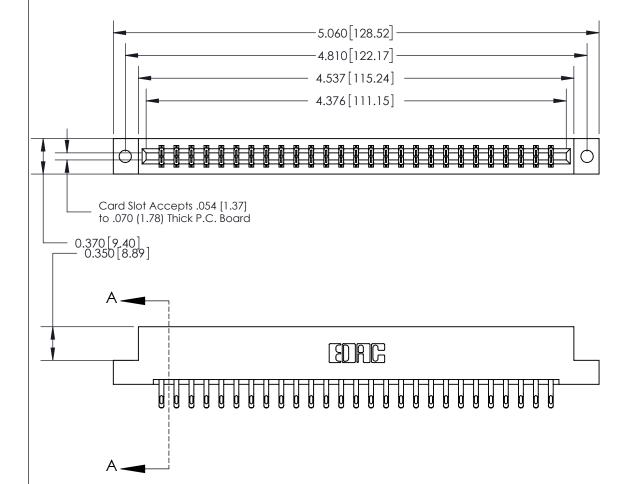

SECTION A-A 0.388 [9.86] Card Slot .160 [4.06] Point of Contact-

## See Accompanying Page for:

- **Bend Detail**
- **Mounting Options**

833 Series High Temp Card Edge Connector Part Number: 833-054-555-202

**EDAC INC** TORONTO, ONTARIO CANADA

THESE DRAWINGS AND SPECIFICATIONS ARE THE PROPERTY OF EDAC INC.,AND SHALL NOT BE REPRODUCED, OR COPIED OR USED AS THE BASIS FOR THE MANUFACTURE OR SALE OF APPARATUS WITHOUT WRITTEN PERMISSION.

| ACAD REFERENCE NO. | 833 ENG MASTER   |  |  |
|--------------------|------------------|--|--|
| DRAWN: J.LEE       | DATE: OCT. 14/09 |  |  |
| CHECKED:           | DATE:            |  |  |
| SCALE: NTS         | SHEET 1 OF 3     |  |  |
| DRAWING NUMBER     | ISSUE            |  |  |
| 833 Assembly       | 1                |  |  |