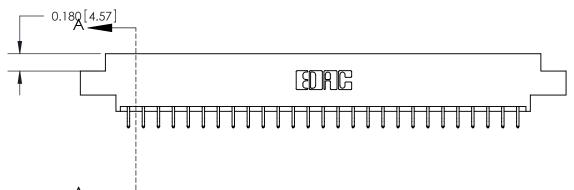

## **See Accompanying Page for:**

- **Bend Detail**
- **Mounting Options**

833 Series High Temp Card Edge Connector Part Number: 833-054-556-807

**EDAC INC** TORONTO, ONTARIO CANADA

THESE DRAWINGS AND SPECIFICATIONS ARE THE PROPERTY OF EDAC INC.,AND SHALL NOT BE REPRODUCED, OR COPIED OR USED AS THE BASIS FOR THE MANUFACTURE OR SALE OF APPARATUS WITHOUT WRITTEN PERMISSION.