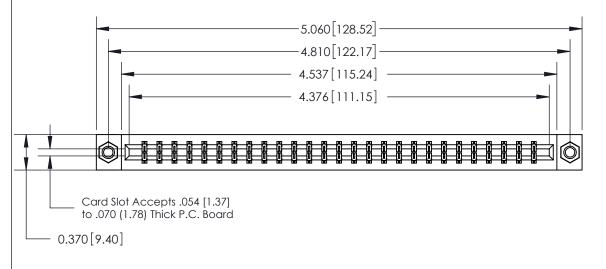

## **See Accompanying Page for:**

- **Bend Detail**
- **Mounting Options**

833 Series High Temp Card Edge Connector Part Number: 833-054-556-807

**EDAC INC** TORONTO, ONTARIO CANADA

THESE DRAWINGS AND SPECIFICATIONS ARE THE PROPERTY OF EDAC INC.,AND SHALL NOT BE REPRODUCED, OR COPIED OR USED AS THE BASIS FOR THE MANUFACTURE OR SALE OF APPARATUS WITHOUT WRITTEN PERMISSION.