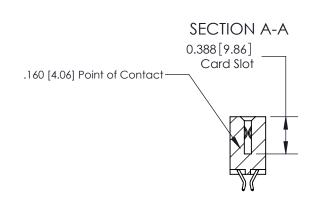

## **Contact Detail**

556-Extender Board Bend (Code 520 Contacts)

.156 [3.96] Contact Spacing x .200 [5.08] Row Spacing

THIS IS A C.A.D. GENERATED DRAWING DO NOT MAKE MANUAL REVISIONS TO MASTER.

ISSUE NUMBER