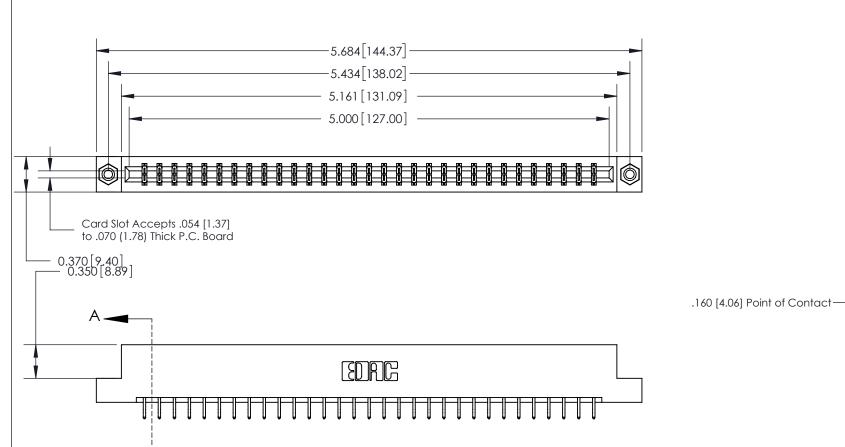

## **Contact Detail**

556-Extender Board Bend (Code 520 Contacts)

.156 [3.96] Contact Spacing x .200 [5.08] Row Spacing

THIS IS A C.A.D. GENERATED DRAWING DO NOT MAKE MANUAL REVISIONS TO MASTER.

ISSUE NUMBER

ORIGINAL

833 Series High Temp Card Edge Connector Part Number: 833-062-556-208

**See Accompanying Page for: Bend Detail Mounting Options** 

YOUR CONNECTION TO QUALITY & SERVICE

**EDAC INC** TORONTO, ONTARIO CANADA