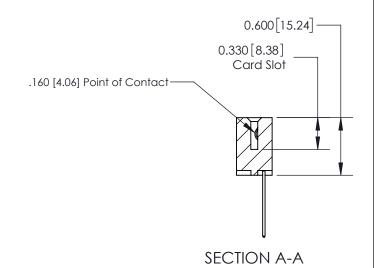

## **Contact Detail**

542-Wire Wrap .025 Sq.(0.64 Sq.) - Tail LG=.645(16.38) .156 [3.96] Contact Spacing x .200 [5.08] Row Spacing

**See Accompanying Page for:** 

**Contact Bend Details** 

THIS IS A C.A.D. GENERATED DRAWING DO NOT MAKE MANUAL REVISIONS TO MASTER.