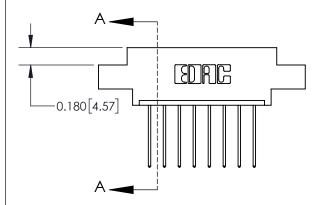

## **Mounting Option**

08-#4-40 Unified Threaded Inserts

## **Contact Detail**

542-Wire Wrap .025 Sq.(0.64 Sq.) - Tail LG=.645(16.38) .156 [3.96] Contact Spacing x .200 [5.08] Row Spacing





**See Accompanying Page for:** 

**Contact Bend Details** 

THIS IS A C.A.D. GENERATED DRAWING DO NOT MAKE MANUAL REVISIONS TO MASTER.



ISSUE NUMBER

ORIGINAL



837/887 Series High Temp Card Edge Connector Part Number: 837-008-542-608



**EDAC INC** TORONTO, ONTARIO CANADA

THESE DRAWINGS AND SPECIFICATIONS ARE THE PROPERTY OF EDAC INC.,AND SHALL NOT BE REPRODUCED, OR COPIED OR USED AS THE BASIS FOR THE MANUFACTURE OR SALE OF APPARATUS WITHOUT WRITTEN PERMISSION.

| ACAD REFERENCE NO. | 837 ENG MASTER   |  |  |
|--------------------|------------------|--|--|
| DRAWN: J.LEE       | DATE: OCT. 06/09 |  |  |
| CHECKED:           | DATE:            |  |  |
| SCALE: NTS         | SHEET 1 OF 2     |  |  |
| DRAWING NUMBER     | ISSUE            |  |  |
| 837 Assembly       | 1