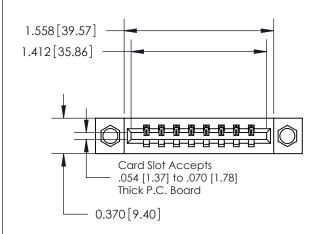

## **Mounting Option**

08-#4-40 Unified Threaded Inserts

## **Contact Detail**

542-Wire Wrap .025 Sq.(0.64 Sq.) - Tail LG=.645(16.38) .156 [3.96] Contact Spacing x .200 [5.08] Row Spacing

**See Accompanying Page for:** 

**Contact Bend Details** 

THIS IS A C.A.D. GENERATED DRAWING DO NOT MAKE MANUAL REVISIONS TO MASTER.