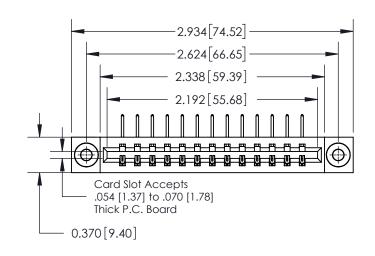

**See Accompanying Page for:** 

**Contact Bend Details** 

| 837/887 Series High Temp Card Edge Connector |
|----------------------------------------------|
| Part Number: 837-013-558-103                 |