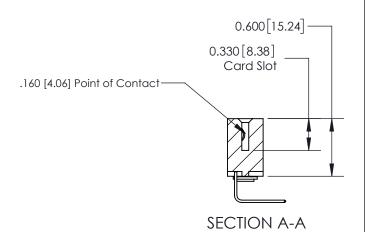

**See Accompanying Page for:** 

**Contact Bend Details** 

| 837/887 Series High Temp Card Edge Connector |
|----------------------------------------------|
| Part Number: 837-013-558-103                 |