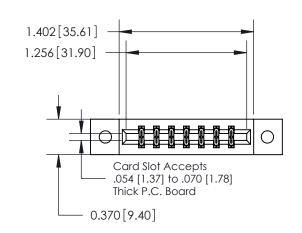

ISSUE NUMBER

ORIGINAL

| 837/887 Series High Temp Card Edge Connector |
|----------------------------------------------|
| Part Number: 837-014-560-202                 |

YOUR CONNECTION TO QUALITY & SERVICE

| ACAD REFERENCE NO. 837 ENG MASTE |                  |  |  |
|----------------------------------|------------------|--|--|
| DRAWN: J.LEE                     | DATE: OCT. 06/09 |  |  |
| CHECKED:                         | DATE:            |  |  |
| SCALE: NTS                       | SHEET 1 OF 2     |  |  |
| DRAWING NUMBER                   | ISSUE            |  |  |
| 837 Assembly                     | 1                |  |  |