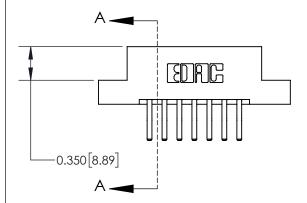

**Mounting Option** 

02-.128 (3.25) Dia. Mounting Holes

ISSUE NUMBER

ORIGINAL

| 837/887 Series High Temp Card Edge Connector |
|----------------------------------------------|
| Part Number: 837-014-560-202                 |

YOUR CONNECTION TO QUALITY & SERVICE

| ACAD REFERENCE NO. 837 ENG MASTE |                  |  |  |
|----------------------------------|------------------|--|--|
| DRAWN: J.LEE                     | DATE: OCT. 06/09 |  |  |
| CHECKED:                         | DATE:            |  |  |
| SCALE: NTS                       | SHEET 1 OF 2     |  |  |
| DRAWING NUMBER                   | ISSUE            |  |  |
| 837 Assembly                     | 1                |  |  |