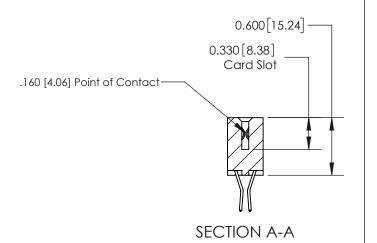

## **Contact Detail**

560-Extender Board Bend (Code 523 Contacts)

.156 [3.96] Contact Spacing x .200 [5.08] Row Spacing

**See Accompanying Page for:** 

**Contact Bend Details** 

THIS IS A C.A.D. GENERATED DRAWING DO NOT MAKE MANUAL REVISIONS TO MASTER.

ISSUE NUMBER

ORIGINAL

1

| 837/887 Series High Temp Card Edge Connector<br>Contact Bend Detail |                                                                                                        | ACAD REFERENCE NO. | 837 ENG MASTER   |               |
|---------------------------------------------------------------------|--------------------------------------------------------------------------------------------------------|--------------------|------------------|---------------|
|                                                                     |                                                                                                        | DRAWN: J.LEE       | DATE: OCT. 06/09 |               |
|                                                                     |                                                                                                        | CHECKED:           | DATE:            |               |
| EDAC INC                                                            | THESE DRAWINGS AND SPECIFICATIONS                                                                      | SCALE: NTS         | SHEET            | 2 <b>OF</b> 2 |
| TORONTO, ONTARIO CANADA                                             | ARE THE PROPERTY OF EDAC INC.,AND<br>SHALL NOT BE REPRODUCED,OR COPIED<br>OR USED AS THE BASIS FOR THE | DRAWING NUMBER     |                  | ISSUE         |
| CANADA                                                              | MANUFACTURE OR SALE OF APPARATUS WITHOUT WRITTEN PERMISSION.                                           | 837 Assembly       |                  | 1             |