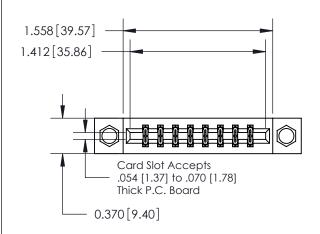

ISSUE NUMBER ORIGINAL

837/887 Series High Temp Card Edge Connector Part Number: 837-016-541-808

**EDAC INC** TORONTO, ONTARIO CANADA

THESE DRAWINGS AND SPECIFICATIONS ARE THE PROPERTY OF EDAC INC.,AND SHALL NOT BE REPRODUCED, OR COPIED OR USED AS THE BASIS FOR THE MANUFACTURE OR SALE OF APPARATUS WITHOUT WRITTEN PERMISSION.

| ACAD REFERENCE NO. | 837 ENG MASTER   |  |  |
|--------------------|------------------|--|--|
| DRAWN: J.LEE       | DATE: OCT. 06/09 |  |  |
| CHECKED:           | DATE:            |  |  |
| SCALE: NTS         | SHEET 1 OF 2     |  |  |
| DRAWING NUMBER     | ISSUE            |  |  |
| 837 Assembly       | 1                |  |  |