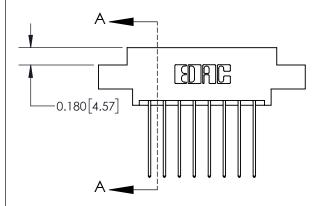

ISSUE NUMBER ORIGINAL

837/887 Series High Temp Card Edge Connector Part Number: 837-016-541-808

**EDAC INC** TORONTO, ONTARIO CANADA

THESE DRAWINGS AND SPECIFICATIONS ARE THE PROPERTY OF EDAC INC.,AND SHALL NOT BE REPRODUCED, OR COPIED OR USED AS THE BASIS FOR THE MANUFACTURE OR SALE OF APPARATUS WITHOUT WRITTEN PERMISSION.

| ACAD REFERENCE NO. | 837 ENG MASTER   |  |  |
|--------------------|------------------|--|--|
| DRAWN: J.LEE       | DATE: OCT. 06/09 |  |  |
| CHECKED:           | DATE:            |  |  |
| SCALE: NTS         | SHEET 1 OF 2     |  |  |
| DRAWING NUMBER     | ISSUE            |  |  |
| 837 Assembly       | 1                |  |  |