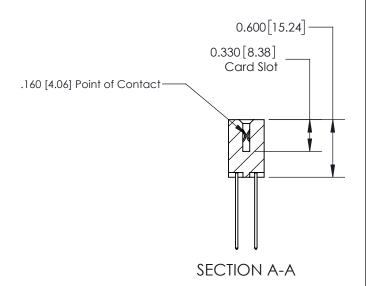

ISSUE NUMBER

ORIGINAL

1

| 837/887 Series High Temp Card Edge Connector<br>Contact Bend Detail |                                                                                                                                     | ACAD REFERENCE NO. | 837 ENG MASTER   |               |
|---------------------------------------------------------------------|-------------------------------------------------------------------------------------------------------------------------------------|--------------------|------------------|---------------|
|                                                                     |                                                                                                                                     | DRAWN: J.LEE       | DATE: OCT. 06/09 |               |
|                                                                     |                                                                                                                                     | CHECKED:           | DATE:            |               |
| EDAC INC                                                            | THESE DRAWINGS AND SPECIFICATIONS ARE THE PROPERTY OF EDAC INC.,AND SHALL NOT BE REPRODUCED, OR COPIED OR USED AS THE BASIS FOR THE | SCALE: NTS         | SHEET            | 2 <b>OF</b> 2 |
| TORONTO, ONTARIO CANADA                                             |                                                                                                                                     | DRAWING NUMBER     | •                | ISSUE         |
| YOUR CONNECTION TO QUALITY & SERVICE                                | MANUFACTURE OR SALE OF APPARATUS WITHOUT WRITTEN PERMISSION.                                                                        | 837 Assembly       |                  | 1             |