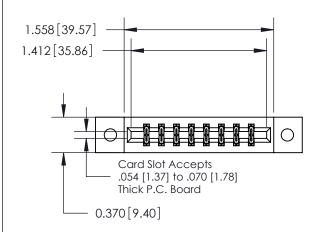

**Mounting Option** 

02-.128 (3.25) Dia. Mounting Holes

## **Contact Detail**

544-Wire Wrap .050x.025(1.27x0.64) - Tail LG=.750(19.05) .156 [3.96] Contact Spacing x .200 [5.08] Row Spacing





**See Accompanying Page for:** 

**Contact Bend Details** 

THIS IS A C.A.D. GENERATED DRAWING DO NOT MAKE MANUAL REVISIONS TO MASTER.



ISSUE NUMBER

ORIGINAL



837/887 Series High Temp Card Edge Connector Part Number: 837-016-544-802



**EDAC INC** TORONTO, ONTARIO CANADA

THESE DRAWINGS AND SPECIFICATIONS ARE THE PROPERTY OF EDAC INC.,AND SHALL NOT BE REPRODUCED, OR COPIED OR USED AS THE BASIS FOR THE MANUFACTURE OR SALE OF APPARATUS WITHOUT WRITTEN PERMISSION.

| ACAD REFERENCE NO. 837 ENG MAST |                  |  |  |
|---------------------------------|------------------|--|--|
| DRAWN: J.LEE                    | DATE: OCT. 06/09 |  |  |
| CHECKED:                        | DATE:            |  |  |
| SCALE: NTS                      | SHEET 1 OF 2     |  |  |
| DRAWING NUMBER