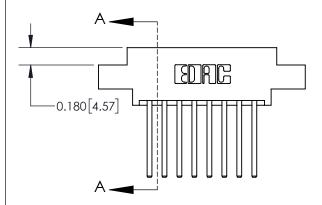

## **Contact Detail**

544-Wire Wrap .050x.025(1.27x0.64) - Tail LG=.750(19.05) .156 [3.96] Contact Spacing x .200 [5.08] Row Spacing

**See Accompanying Page for:** 

**Contact Bend Details** 

THIS IS A C.A.D. GENERATED DRAWING DO NOT MAKE MANUAL REVISIONS TO MASTER.