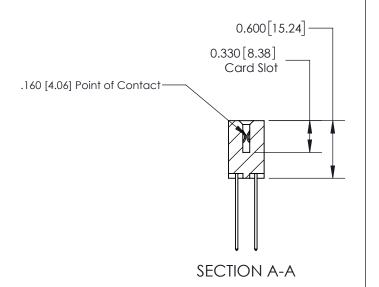

ISSUE NUMBER

ORIGINAL

1

| 837/887 Series High Temp Card Edge Connector<br>Contact Bend Detail |                                                                                                                                    | ACAD REFERENCE NO. | 837 ENG MASTER   |               |
|---------------------------------------------------------------------|------------------------------------------------------------------------------------------------------------------------------------|--------------------|------------------|---------------|
|                                                                     |                                                                                                                                    | DRAWN: J.LEE       | DATE: OCT. 06/09 |               |
|                                                                     |                                                                                                                                    | CHECKED:           | DATE:            |               |
| EDAC INC                                                            | THESE DRAWINGS AND SPECIFICATIONS ARE THE PROPERTY OF EDAC INC.,AND SHALL NOT BE REPRODUCED,OR COPIED OR USED AS THE BASIS FOR THE | SCALE: NTS         | SHEET            | 2 <b>OF</b> 2 |
| TORONTO, ONTARIO CANADA                                             |                                                                                                                                    | DRAWING NUMBER     | •                | ISSUE         |
| YOUR CONNECTION TO QUALITY & SERVICE                                | MANUFACTURE OR SALE OF APPARATUS WITHOUT WRITTEN PERMISSION.                                                                       | 837 Assembly       |                  | 1             |