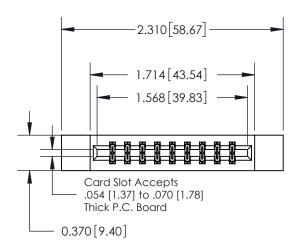

ISSUE NUMBER

ORIGINAL

1

| 837/887 Series High Temp Card Edge Connector |
|----------------------------------------------|
| Part Number: 837-018-521-212                 |

YOUR CONNECTION TO QUALITY & SERVICE

| ACAD REFERENCE NO. 837 ENG MASTE |                  |  |  |
|----------------------------------|------------------|--|--|
| DRAWN: J.LEE                     | DATE: OCT. 06/09 |  |  |
| CHECKED:                         | DATE:            |  |  |
| SCALE: NTS                       | SHEET 1 OF 2     |  |  |
| DRAWING NUMBER                   | ISSUE            |  |  |
| 837 Assembly                     | 1                |  |  |