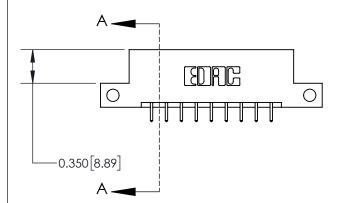

**Mounting Option** 

12-.128 (3.25) Dia. Side Mounting Holes

ISSUE NUMBER

ORIGINAL

1

| 837/887 Series High Temp Card Edge Connector |
|----------------------------------------------|
| Part Number: 837-018-521-212                 |

YOUR CONNECTION TO QUALITY & SERVICE

| ACAD REFERENCE NO. 837 ENG MASTE |                  |  |  |
|----------------------------------|------------------|--|--|
| DRAWN: J.LEE                     | DATE: OCT. 06/09 |  |  |
| CHECKED:                         | DATE:            |  |  |
| SCALE: NTS                       | SHEET 1 OF 2     |  |  |
| DRAWING NUMBER                   | ISSUE            |  |  |
| 837 Assembly                     | 1                |  |  |