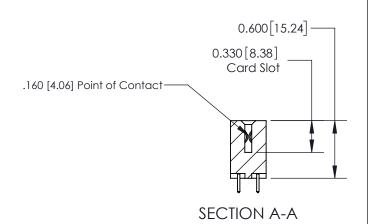

## **Contact Detail**

521-P.C. Tail .025 Sq.(0.64 Sq.) - Tail LG=.150(3.81) .156 [3.96] Contact Spacing x .200 [5.08] Row Spacing

**See Accompanying Page for:** 

**Contact Bend Details** 

THIS IS A C.A.D. GENERATED DRAWING DO NOT MAKE MANUAL REVISIONS TO MASTER.

ISSUE NUMBER

ORIGINAL

1

| 837/887 Series High Temp Card Edge Connector<br>Contact Bend Detail |                                                                                                        | ACAD REFERENCE NO. | 837 ENG MASTER   |               |
|---------------------------------------------------------------------|--------------------------------------------------------------------------------------------------------|--------------------|------------------|---------------|
|                                                                     |                                                                                                        | DRAWN: J.LEE       | DATE: OCT. 06/09 |               |
|                                                                     |                                                                                                        | CHECKED:           | DATE:            |               |
| EDAC INC                                                            | THESE DRAWINGS AND SPECIFICATIONS                                                                      | SCALE: NTS         | SHEET            | 2 <b>OF</b> 2 |
| TORONTO, ONTARIO CANADA                                             | ARE THE PROPERTY OF EDAC INC.,AND<br>SHALL NOT BE REPRODUCED,OR COPIED<br>OR USED AS THE BASIS FOR THE | DRAWING NUMBER     |                  | ISSUE         |
| MANUFACTUR                                                          | MANUFACTURE OR SALE OF APPARATUS WITHOUT WRITTEN PERMISSION.                                           | 837 Assembly       |                  | 1             |