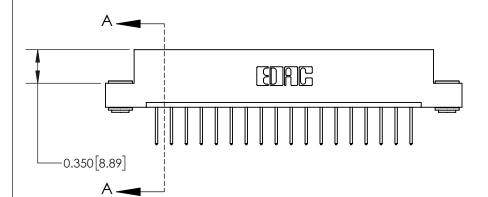

**Mounting Option** 

03-.116 (2.95) I.D. Floating Eyelets

## **Contact Detail**

523-P.C. Tail .025 Sq.(0.64 Sq.) - Tail LG=.390(9.91) .156 [3.96] Contact Spacing x .200 [5.08] Row Spacing

-3.714[94.34]--3.404[86.46]-3.118[79.20] -2.972 [75.49] -Card Slot Accepts .054 [1.37] to .070 [1.78] Thick P.C. Board

THIS IS A C.A.D. GENERATED DRAWING DO NOT MAKE MANUAL REVISIONS TO MASTER.

ISSUE NUMBER

ORIGINAL

**See Accompanying Page for:** 

0.370 [9.40]

**Contact Bend Details** 

| 837/887 Series High Temp Card Edge Connector |
|----------------------------------------------|
| Part Number: 837-018-523-103                 |