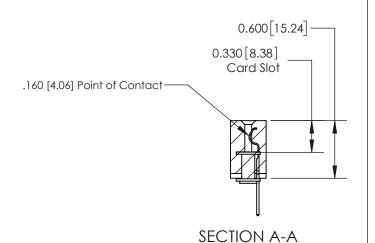

## **Contact Detail**

523-P.C. Tail .025 Sq.(0.64 Sq.) - Tail LG=.390(9.91) .156 [3.96] Contact Spacing x .200 [5.08] Row Spacing

-3.714[94.34]--3.404[86.46]-3.118[79.20] -2.972 [75.49] -Card Slot Accepts .054 [1.37] to .070 [1.78] Thick P.C. Board

THIS IS A C.A.D. GENERATED DRAWING DO NOT MAKE MANUAL REVISIONS TO MASTER.

ISSUE NUMBER

ORIGINAL

**See Accompanying Page for:** 

0.370 [9.40]

**Contact Bend Details** 

| 837/887 Series High Temp Card Edge Connector |
|----------------------------------------------|
| Part Number: 837-018-523-103                 |