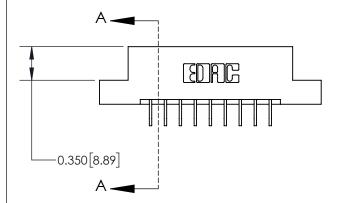

**Mounting Option** 

07-M3-0.5 Metric Threaded Inserts

## **Contact Detail**

559-90 Degree Bend (Code 541 Contacts) .156 [3.96] Contact Spacing x .200 [5.08] Row Spacing

**See Accompanying Page for: Contact Bend Details** 

THIS IS A C.A.D. GENERATED DRAWING DO NOT MAKE MANUAL REVISIONS TO MASTER.