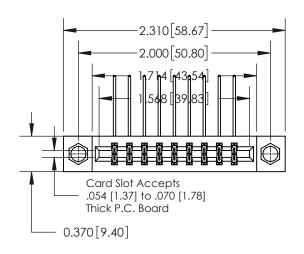

| 837/887 Series High Temp Card Edge Connector |
|----------------------------------------------|
| Part Number: 837-018-559-207                 |

YOUR CONNECTION TO QUALITY & SERVICE

**EDAC INC** TORONTO, ONTARIO CANADA

THESE DRAWINGS AND SPECIFICATIONS ARE THE PROPERTY OF EDAC INC., AND SHALL NOT BE REPRODUCED, OR COPIED OR USED AS THE BASIS FOR THE MANUFACTURE OR SALE OF APPARATUS WITHOUT WRITTEN PERMISSION.

| ACAD REFERENCE NO. 837 ENG MASTE |                  |  |  |
|----------------------------------|------------------|--|--|
| DRAWN: J.LEE                     | DATE: OCT. 06/09 |  |  |
| CHECKED:                         | DATE:            |  |  |
| SCALE: NTS                       | SHEET 1 OF 2     |  |  |
| DRAWING NUMBER                   | ISSUE            |  |  |
| 837 Assembly                     | 1                |  |  |