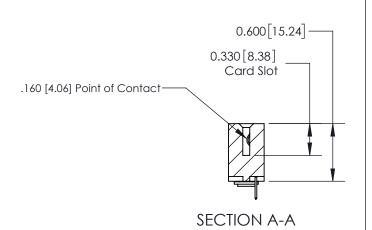

ISSUE NUMBER

ORIGINAL

1

| 837/887 Series High Temp Card Edge Connector<br>Contact Bend Detail |                                                              | ACAD REFERENCE NO. | 837 ENG MASTER   |               |
|---------------------------------------------------------------------|--------------------------------------------------------------|--------------------|------------------|---------------|
|                                                                     |                                                              | DRAWN: J.LEE       | DATE: OCT. 06/09 |               |
|                                                                     |                                                              | CHECKED:           | DATE:            |               |
| EDAC INC                                                            | ARE THE PROPERTY OF EDACING AND                              | SCALE: NTS         | SHEET            | 2 <b>OF</b> 2 |
| TORONTO, ONTARIO CANADA                                             |                                                              | DRAWING NUMBER     | •                | ISSUE         |
| YOUR CONNECTION TO QUALITY & SERVICE                                | MANUFACTURE OR SALE OF APPARATUS WITHOUT WRITTEN PERMISSION. | 837 Assembly       |                  | 1             |