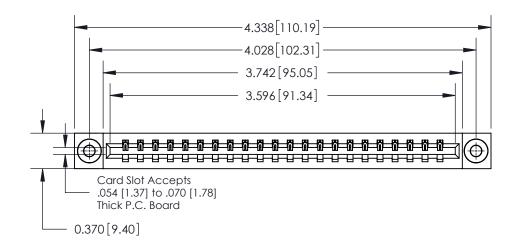

**Mounting Option** 

03-.116 (2.95) I.D. Floating Eyelets

## **Contact Detail**

520-P.C. Tail .030x.018(0.76x0.46) - Tail LG=.175(4.45)

.156 [3.96] Contact Spacing x .200 [5.08] Row Spacing

THIS IS A C.A.D. GENERATED DRAWING DO NOT MAKE MANUAL REVISIONS TO MASTER.

ISSUE NUMBER

ORIGINAL

**See Accompanying Page for:** 

**Contact Bend Details** 

837/887 Series High Temp Card Edge Connector Part Number: 837-022-520-103

**EDAC INC** TORONTO, ONTARIO CANADA

THESE DRAWINGS AND SPECIFICATIONS ARE THE PROPERTY OF EDAC INC.,AND SHALL NOT BE REPRODUCED, OR COPIED OR USED AS THE BASIS FOR THE MANUFACTURE OR SALE OF APPARATUS WITHOUT WRITTEN PERMISSION.