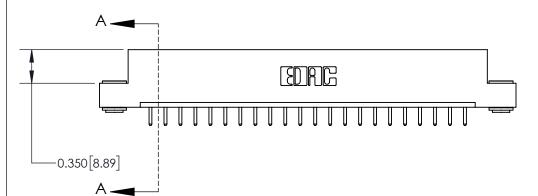

ISSUE NUMBER

ORIGINAL

**See Accompanying Page for:** 

**Contact Bend Details** 

837/887 Series High Temp Card Edge Connector Part Number: 837-022-520-103

**EDAC INC** TORONTO, ONTARIO CANADA

THESE DRAWINGS AND SPECIFICATIONS ARE THE PROPERTY OF EDAC INC.,AND SHALL NOT BE REPRODUCED, OR COPIED OR USED AS THE BASIS FOR THE MANUFACTURE OR SALE OF APPARATUS WITHOUT WRITTEN PERMISSION.

| ACAD REFERENCE NO. 837 ENG MASTE |                  |  |  |
|----------------------------------|------------------|--|--|
| DRAWN: J.LEE                     | DATE: OCT. 06/09 |  |  |
| CHECKED:                         | DATE:            |  |  |
| SCALE: NTS                       | SHEET 1 OF 2     |  |  |
| DRAWING NUMBER                   | ISSUE            |  |  |
| 837 Assembly                     | 1                |  |  |