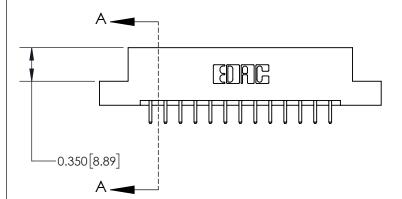

ISSUE NUMBER ORIGINAL

**See Accompanying Page for:** 

**Contact Bend Details** 

| 837/887 Series High Temp Card Edge Connector |
|----------------------------------------------|
| Part Number: 837-026-520-207                 |