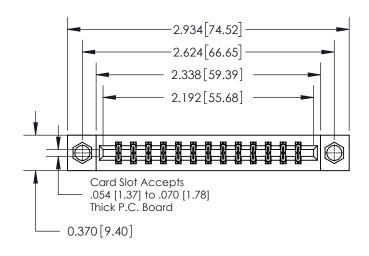

ISSUE NUMBER ORIGINAL

**See Accompanying Page for:** 

**Contact Bend Details** 

| 837/887 Series High Temp Card Edge Connector |
|----------------------------------------------|
| Part Number: 837-026-520-207                 |

**Mounting Option** 

07-M3-0.5 Metric Threaded Inserts