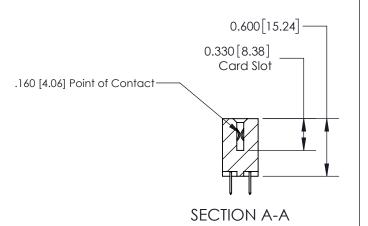

ISSUE NUMBER

ORIGINAL

1

| 837/887 Series High Temp Card Edge Connector<br>Contact Bend Detail |                                                                                                        | ACAD REFERENCE NO. | 837 ENG MASTER   |               |
|---------------------------------------------------------------------|--------------------------------------------------------------------------------------------------------|--------------------|------------------|---------------|
|                                                                     |                                                                                                        | DRAWN: J.LEE       | DATE: OCT. 06/09 |               |
|                                                                     |                                                                                                        | CHECKED:           | DATE:            |               |
| EDAC INC                                                            | THESE DRAWINGS AND SPECIFICATIONS                                                                      | SCALE: NTS         | SHEET            | 2 <b>OF</b> 2 |
| TORONTO, ONTARIO CANADA                                             | ARE THE PROPERTY OF EDAC INC.,AND<br>SHALL NOT BE REPRODUCED,OR COPIED<br>OR USED AS THE BASIS FOR THE | DRAWING NUMBER     |                  | ISSUE         |
| CANADA                                                              | MANUFACTURE OR SALE OF APPARATUS WITHOUT WRITTEN PERMISSION.                                           | 837 Assembly       |                  | 1             |