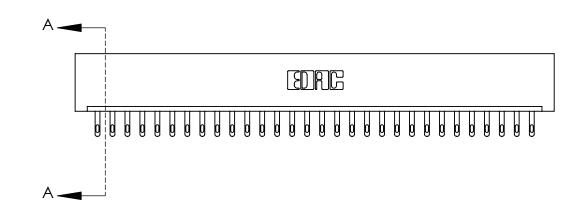

ISSUE NUMBER ORIGINAL

**See Accompanying Page for:** 

**Contact Bend Details** 

837/887 Series High Temp Card Edge Connector Part Number: 837-030-500-101

|                    | EDAC INC          |
|--------------------|-------------------|
|                    | TORONTO, ONTARIO  |
|                    | CANADA            |
| YOUR CONNECTION TO | QUALITY & SERVICE |