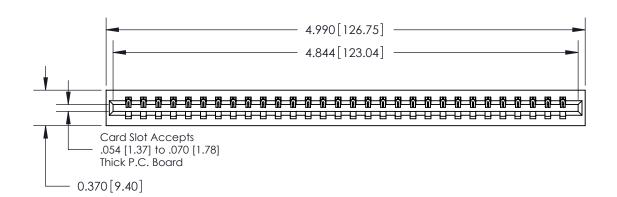

ISSUE NUMBER ORIGINAL

**See Accompanying Page for:** 

**Contact Bend Details** 

837/887 Series High Temp Card Edge Connector Part Number: 837-030-500-101

|                    | EDAC INC          |
|--------------------|-------------------|
|                    | TORONTO, ONTARIO  |
|                    | CANADA            |
| YOUR CONNECTION TO | QUALITY & SERVICE |