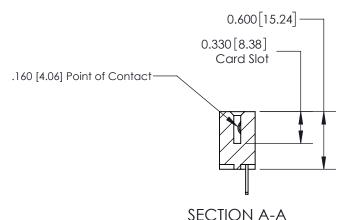

## **Contact Detail**

500-Wire Hole .050x.025(1.27x0.64) - Tail LG=.260(6.60) .156 [3.96] Contact Spacing x .200 [5.08] Row Spacing

THIS IS A C.A.D. GENERATED DRAWING DO NOT MAKE MANUAL REVISIONS TO MASTER.

ISSUE NUMBER

ORIGINAL

1

| 837/887 Series High Temp Card Edge Connector<br>Contact Bend Detail |                                                                  | ACAD REFERENCE NO. | 837 ENG MASTER   |               |
|---------------------------------------------------------------------|------------------------------------------------------------------|--------------------|------------------|---------------|
|                                                                     |                                                                  | DRAWN: J.LEE       | DATE: OCT. 06/09 |               |
|                                                                     |                                                                  | CHECKED: DATE      |                  | DATE:         |
| EDAC INC                                                            | OR USED AS THE BASIS FOR THE<br>MANUFACTURE OR SALE OF APPARATUS | SCALE: NTS         | SHEET            | 2 <b>OF</b> 2 |
| TORONTO, ONTARIO CANADA                                             |                                                                  | DRAWING NUMBER     |                  | ISSUE         |
| YOUR CONNECTION TO QUALITY & SERVICE                                |                                                                  | 837 Assembly       |                  | 1             |