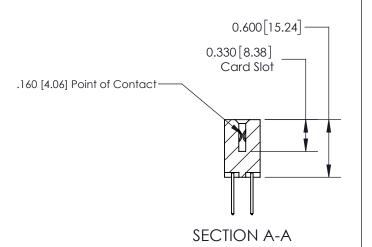

## **Contact Detail**

523-P.C. Tail .025 Sq.(0.64 Sq.) - Tail LG=.390(9.91)

.156 [3.96] Contact Spacing x .200 [5.08] Row Spacing

THIS IS A C.A.D. GENERATED DRAWING DO NOT MAKE MANUAL REVISIONS TO MASTER.

ISSUE NUMBER

ORIGINAL

1

| 837/887 Series High Temp Card Edge Connector<br>Contact Bend Detail |                                                                                                                                    | ACAD REFERENCE NO. | 837 ENG MASTER   |               |
|---------------------------------------------------------------------|------------------------------------------------------------------------------------------------------------------------------------|--------------------|------------------|---------------|
|                                                                     |                                                                                                                                    | DRAWN: J.LEE       | DATE: OCT. 06/09 |               |
|                                                                     |                                                                                                                                    | CHECKED:           | DATE:            |               |
| EDAC INC                                                            | THESE DRAWINGS AND SPECIFICATIONS ARE THE PROPERTY OF EDAC INC.,AND SHALL NOT BE REPRODUCED,OR COPIED OR USED AS THE BASIS FOR THE | SCALE: NTS         | SHEET            | 2 <b>OF</b> 2 |
| TORONTO, ONTARIO CANADA                                             |                                                                                                                                    | DRAWING NUMBER     | •                | ISSUE         |
| YOUR CONNECTION TO QUALITY & SERVICE                                | MANUFACTURE OR SALE OF APPARATUS WITHOUT WRITTEN PERMISSION.                                                                       | 837 Assembly       |                  | 1             |