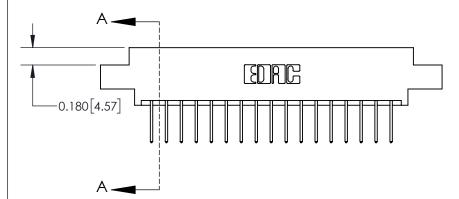

ISSUE NUMBER ORIGINAL

**See Accompanying Page for:** 

**Contact Bend Details** 

837/887 Series High Temp Card Edge Connector Part Number: 837-034-523-808

**EDAC INC** TORONTO, ONTARIO CANADA

THESE DRAWINGS AND SPECIFICATIONS ARE THE PROPERTY OF EDAC INC.,AND SHALL NOT BE REPRODUCED, OR COPIED OR USED AS THE BASIS FOR THE MANUFACTURE OR SALE OF APPARATUS WITHOUT WRITTEN PERMISSION.

ISSUE NUMBER

ORIGINAL

1

| 837/887 Series High Temp Card Edge Connector<br>Contact Bend Detail |                                                                                                                                    | ACAD REFERENCE NO. | 837 ENG MASTER   |               |
|---------------------------------------------------------------------|------------------------------------------------------------------------------------------------------------------------------------|--------------------|------------------|---------------|
|                                                                     |                                                                                                                                    | DRAWN: J.LEE       | DATE: OCT. 06/09 |               |
|                                                                     |                                                                                                                                    | CHECKED:           | DATE:            |               |
| EDAC INC                                                            | THESE DRAWINGS AND SPECIFICATIONS ARE THE PROPERTY OF EDAC INC.,AND SHALL NOT BE REPRODUCED,OR COPIED OR USED AS THE BASIS FOR THE | SCALE: NTS         | SHEET            | 2 <b>OF</b> 2 |
| TORONTO, ONTARIO CANADA                                             |                                                                                                                                    | DRAWING NUMBER     | •                | ISSUE         |
| YOUR CONNECTION TO QUALITY & SERVICE                                | MANUFACTURE OR SALE OF APPARATUS WITHOUT WRITTEN PERMISSION.                                                                       | 837 Assembly       |                  | 1             |