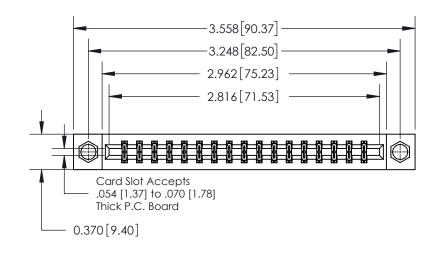

**Mounting Option** 

08-#4-40 Unified Threaded Inserts

## **Contact Detail**

523-P.C. Tail .025 Sq.(0.64 Sq.) - Tail LG=.390(9.91)

.156 [3.96] Contact Spacing x .200 [5.08] Row Spacing

THIS IS A C.A.D. GENERATED DRAWING DO NOT MAKE MANUAL REVISIONS TO MASTER.

ISSUE NUMBER ORIGINAL

**See Accompanying Page for:** 

**Contact Bend Details** 

837/887 Series High Temp Card Edge Connector Part Number: 837-034-523-808

**EDAC INC** TORONTO, ONTARIO CANADA

THESE DRAWINGS AND SPECIFICATIONS ARE THE PROPERTY OF EDAC INC.,AND SHALL NOT BE REPRODUCED, OR COPIED OR USED AS THE BASIS FOR THE MANUFACTURE OR SALE OF APPARATUS WITHOUT WRITTEN PERMISSION.