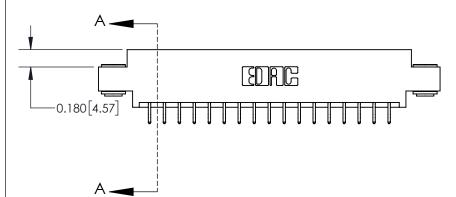

**See Accompanying Page for:** 

**Contact Bend Details** 

| 837/887 Series High Temp Card Edge Connector |
|----------------------------------------------|
| Part Number: 837-034-556-803                 |