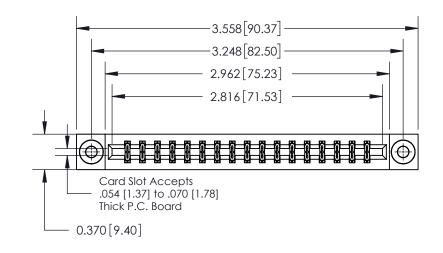

**See Accompanying Page for:** 

**Contact Bend Details** 

| 837/887 Series High Temp Card Edge Connector |
|----------------------------------------------|
| Part Number: 837-034-556-803                 |