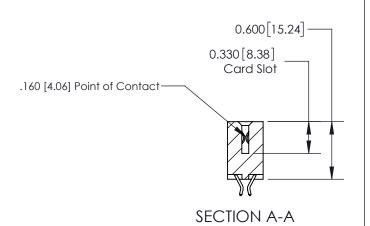

**See Accompanying Page for:** 

**Contact Bend Details** 

| 837/887 Series High Temp Card Edge Connector |
|----------------------------------------------|
| Part Number: 837-034-556-803                 |