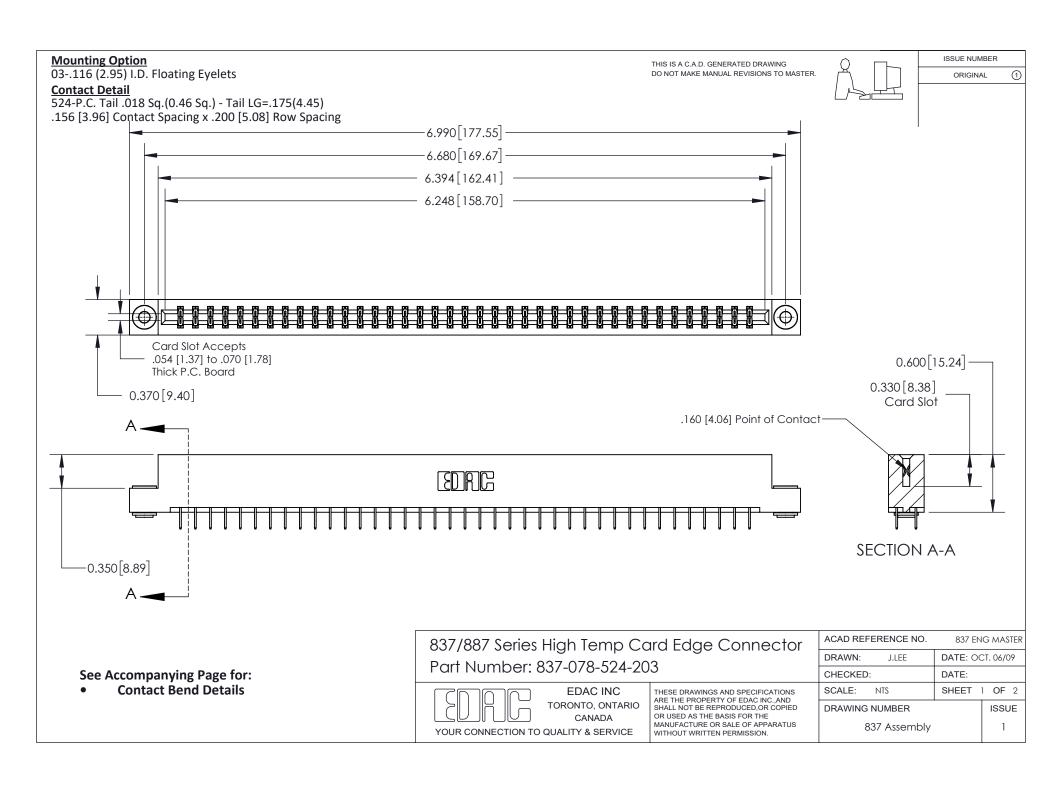

ISSUE NUMBER

ORIGINAL

1



| 837/887 Series High Temp Card Edge Connector<br>Contact Bend Detail |                                                                                                                                                                                                   | ACAD REFERENCE NO. 837 EN |                  | 3 MASTER      |
|---------------------------------------------------------------------|---------------------------------------------------------------------------------------------------------------------------------------------------------------------------------------------------|---------------------------|------------------|---------------|
|                                                                     |