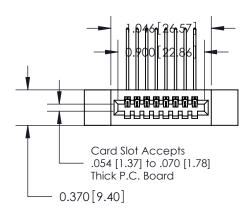

## **Contact Detail**

559-90 Degree Bend (Code 541 Contacts)

.100 [2.54] Contact Spacing x .200 [5.08] Row Spacing

## **See Accompanying Pages for:**

- **Contact Bend Details**
- **Mounting Options**

.240 [6.10] Point of Contact-

842/892 Series High Temp Card Edge Connector Part Number: 842-008-559-112

YOUR CONNECTION TO QUALITY & SERVICE