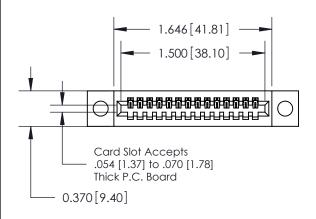

## **Contact Detail**

544-Wire Wrap .050x.025(1.27x0.64) - Tail LG=.760(19.30) .100 [2.54] Contact Spacing x .200 [5.08] Row Spacing

## **See Accompanying Pages for:**

- **Contact Bend Details**
- **Mounting Options**

.240 [6.10] Point of Contact-

842/892 Series High Temp Card Edge Connector Part Number: 842-014-544-104

YOUR CONNECTION TO QUALITY & SERVICE