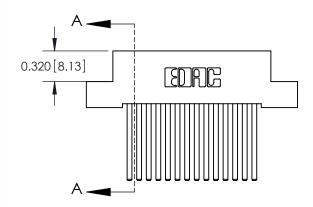

842 ENG MASTER J.LEE DATE: OCT. 06/09 SHEET 1 OF 3

SECTION A-A

842 Assembly

THIS IS A C.A.D. GENERATED DRAWING DO NOT MAKE MANUAL REVISIONS TO MASTER

ORIGINAL (1)

| 842/892 Series High Temp Card Edge Connector<br>Contact Bend Detail |                                                                                                 | ACAD REFERENCE NO. 842 ENG MASTER |             |                  |        |
|---------------------------------------------------------------------|-------------------------------------------------------------------------------------------------|-----------------------------------|-------------|------------------|--------|
|                                                                     |                                                                                                 | DRAWN:                            | J.LEE       | DATE: OCT. 06/09 |        |
|                                                                     |                                                                                                 | CHECKED:                          |             | DATE:            |        |
| EDAC INC                                                            | THESE DRAWINGS AND SPECIFICATIONS ARE THE PROPERTY OF EDAC INCAND                               | SCALE:                            | NTS         | SHEET :          | 2 OF 3 |
| TORONTO, ONTARIO                                                    | SHALL NOT BE REPRODUCED,OR COPIED OR USED AS THE BASIS FOR THE MANUFACTURE OR SALE OF APPARATUS | DRAWING                           | NUMBER      |                  | ISSUE  |
| YOUR CONNECTION TO QUALITY & SERVICE                                |                                                                                                 | 8                                 | 42 Assembly |                  | 1      |