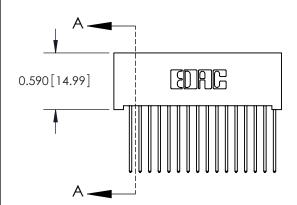

.240 [6.10] Point of Contact-

YOUR CONNECTION TO QUALITY & SERVICE

CANADA

842 ENG MASTER J.LEE DATE: OCT. 06/09 SHEET 1 OF 3

**SECTION A-A** 

842 Assembly

THIS IS A C.A.D. GENERATED DRAWING DO NOT MAKE MANUAL REVISIONS TO MASTER.