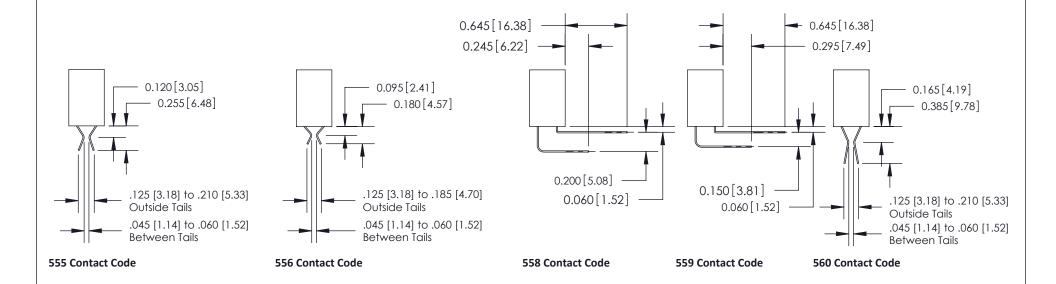

## **Contact Detail**

542-Wire Wrap .025 Sq.(0.64 Sq.) - Tail LG=.655(16.64) .100 [2.54] Contact Spacing x .200 [5.08] Row Spacing

**See Accompanying Pages for:** 

- **Contact Bend Details**
- **Mounting Options**

ISSUE NUMBER

ORIGINAL

1

| 842/892 Series High Temp Card Edge Connector<br>Contact Bend Detail |                                                                                                                                                                                               | ACAD REFERENCE NO. 842 ENG MASTER |          |                         |  |
|---------------------------------------------------------------------|-----------------------------------------------------------------------------------------------------------------------------------------------------------------------------------------------|-----------------------------------|----------|-------------------------|--|
|                                                                     |                                                                                                                                                                                               | DRAWN: J.LEE                      | DATE: OC | DATE: <b>OCT. 06/09</b> |  |
|                                                                     |                                                                                                                                                                                               | CHECKED:                          | DATE:    | DATE:                   |  |
| EDAC INC                                                            | THESE DRAWINGS AND SPECIFICATIONS ARE THE PROPERTY OF EDAC INCAND SHALL NOT BE REPRODUCED,OR COPIED OR USED AS THE BASIS FOR THE MANUFACTURE OR SALE OF APPARATUS WITHOUT WRITTEN PERMISSION. | SCALE: NTS                        | SHEET    | 2 OF 3                  |  |
| TORONTO, ONTARIO                                                    |                                                                                                                                                                                               | DRAWING NUMBER                    | •        | ISSUE                   |  |
| YOUR CONNECTION TO QUALITY & SERVICE                                |                                                                                                                                                                                               | 842 Assemb                        | bly      | 1                       |  |