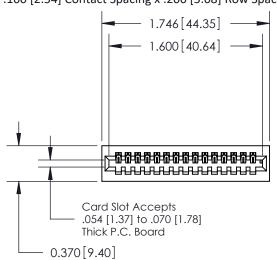

.240 [6.10] Point of Contact-

YOUR CONNECTION TO QUALITY & SERVICE

CANADA

842 ENG MASTER J.LEE DATE: OCT. 06/09 SHEET 1 OF 3

**SECTION A-A** 

842 Assembly

THIS IS A C.A.D. GENERATED DRAWING DO NOT MAKE MANUAL REVISIONS TO MASTER.