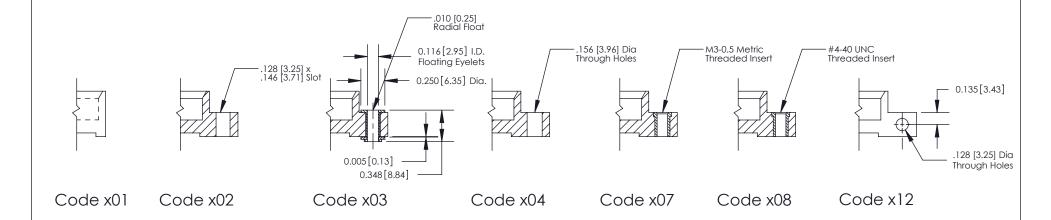

**Mounting Option** 

01-No Mounting Lugs

THIS IS A C.A.D. GENERATED DRAWING DO NOT MAKE MANUAL REVISIONS TO MASTER

SSUE NUMBER

DRIGINAL

1

| 842/892 Series High Temp Card Edge Connector<br>Mounting Options |                                                                                                                                                                                                 | ACAD REFERENCE NO. 842 ENG MASTER |             |         |           |
|------------------------------------------------------------------|-------------------------------------------------------------------------------------------------------------------------------------------------------------------------------------------------|-----------------------------------|-------------|---------|-----------|
|                                                                  |                                                                                                                                                                                                 | DRAWN:                            | J.LEE       | DATE: O | CT. 06/09 |
|                                                                  |                                                                                                                                                                                                 | CHECKED:                          |             | DATE:   |           |
|                                                                  | THESE DRAWINGS AND SPECIFICATIONS ARE THE PROPERTY OF EDAC INC.,AND SHALL NOT BE REPRODUCED,OR COPIED OR USED AS THE BASIS FOR THE MANUFACTURE OR SALE OF APPARATUS WITHOUT WRITTEN PERMISSION. | SCALE:                            | NTS         | SHEET : | 3 OF 3    |
|                                                                  |                                                                                                                                                                                                 | DRAWING                           | NUMBER      |         | ISSUE     |
|                                                                  |                                                                                                                                                                                                 | 8                                 | 42 Assembly |         | 1         |