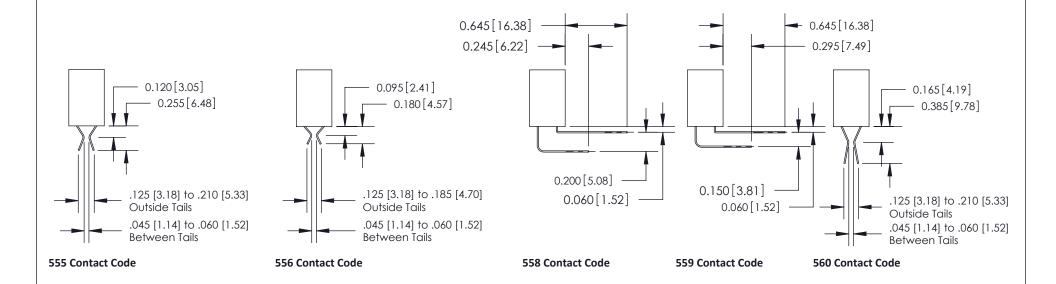

## **Contact Detail**

559-90 Degree Bend (Code 541 Contacts)

.100 [2.54] Contact Spacing x .200 [5.08] Row Spacing

842 Assembly

SECTION A-A

THIS IS A C.A.D. GENERATED DRAWING DO NOT MAKE MANUAL REVISIONS TO MASTER.

ISSUE NUMBER

ORIGINAL

1

| 842/892 Series High Temp C           | ACAD REFERENCE NO. 842 ENG MASTER                                                                                                                             |                |          |                         |  |
|--------------------------------------|---------------------------------------------------------------------------------------------------------------------------------------------------------------|----------------|----------|-------------------------|--|
| Contact Bend Detail                  |                                                                                                                                                               | DRAWN: J.LEE   | DATE: OC | DATE: <b>OCT. 06/09</b> |  |
|                                      |                                                                                                                                                               | CHECKED:       | DATE:    | DATE:                   |  |
| EDAC INC                             | THESE DRAWINGS AND SPECIFICATIONS                                                                                                                             | SCALE: NTS     | SHEET    | 2 OF 3                  |  |
| TORONTO, ONTARIO                     | ARE THE PROPERTY OF EDAC INC.,AND SHALL NOT BE REPRODUCED,OR COPIED OR USED AS THE BASIS FOR THE MANUFACTURE OR SALE OF APPARATUS WITHOUT WRITTEN PERMISSION. | DRAWING NUMBER | •        | ISSUE                   |  |
| YOUR CONNECTION TO QUALITY & SERVICE |                                                                                                                                                               | 842 Assemb     | ly       | 1                       |  |