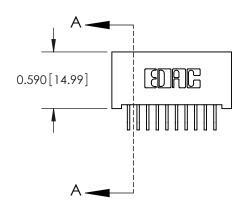

842 Assembly

SECTION A-A

THIS IS A C.A.D. GENERATED DRAWING DO NOT MAKE MANUAL REVISIONS TO MASTER.

ISSUE NUMBER

ORIGINAL

1

| 842/892 Series High Temp C           | ACAD REFERENCE NO. 842 ENG MASTER                                                                                                                             |                |          |                         |  |
|--------------------------------------|---------------------------------------------------------------------------------------------------------------------------------------------------------------|----------------|----------|-------------------------|--|
| Contact Bend Detail                  |                                                                                                                                                               | DRAWN: J.LEE   | DATE: OC | DATE: <b>OCT. 06/09</b> |  |
|                                      |                                                                                                                                                               | CHECKED:       | DATE:    | DATE:                   |  |
| EDAC INC                             | THESE DRAWINGS AND SPECIFICATIONS                                                                                                                             | SCALE: NTS     | SHEET    | 2 OF 3                  |  |
| TORONTO, ONTARIO                     | ARE THE PROPERTY OF EDAC INC.,AND SHALL NOT BE REPRODUCED,OR COPIED OR USED AS THE BASIS FOR THE MANUFACTURE OR SALE OF APPARATUS WITHOUT WRITTEN PERMISSION. | DRAWING NUMBER | •        | ISSUE                   |  |
| YOUR CONNECTION TO QUALITY & SERVICE |                                                                                                                                                               | 842 Assemb     | ly       | 1                       |  |