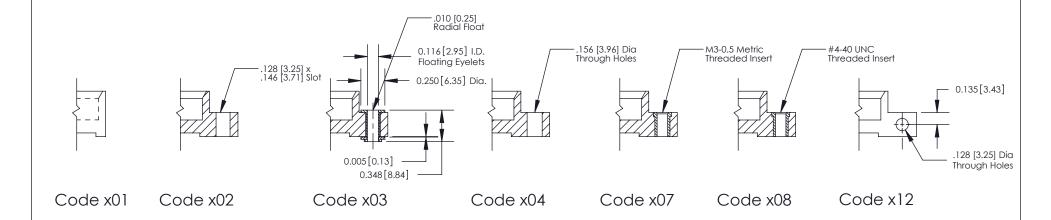

## **Mounting Option**

01-No Mounting Lugs

THIS IS A C.A.D. GENERATED DRAWING DO NOT MAKE MANUAL REVISIONS TO MASTER

SSUE NUMBER

DRIGINAL

1

| 842/892 Series High Temp Co | ard Edge Connector                                                                                                                                                                              | ACAD REFERENCE NO. 842 ENG MASTER |             |         |           |
|-----------------------------|-------------------------------------------------------------------------------------------------------------------------------------------------------------------------------------------------|-----------------------------------|-------------|---------|-----------|
| Mounting Options            |                                                                                                                                                                                                 | DRAWN:                            | J.LEE       | DATE: O | CT. 06/09 |
|                             |                                                                                                                                                                                                 | CHECKED:                          |             | DATE:   |           |
|                             | THESE DRAWINGS AND SPECIFICATIONS ARE THE PROPERTY OF EDAC INC.,AND SHALL NOT BE REPRODUCED,OR COPIED OR USED AS THE BASIS FOR THE MANUFACTURE OR SALE OF APPARATUS WITHOUT WRITTEN PERMISSION. | SCALE:                            | NTS         | SHEET : | 3 OF 3    |
|                             |                                                                                                                                                                                                 | DRAWING                           | NUMBER      |         | ISSUE     |
|                             |                                                                                                                                                                                                 | 8                                 | 42 Assembly |         | 1         |