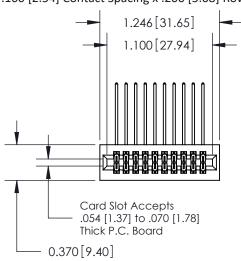

## **See Accompanying Pages for:**

- **Contact Bend Details**
- **Mounting Options**

.240 [6.10] Point of Contact-

842/892 Series High Temp Card Edge Connector Part Number: 842-020-559-201

|   | ACAD REFERENCE NO | 842 ENG MASTER   |  |  |  |
|---|-------------------|------------------|--|--|--|
|   | DRAWN: J.LEE      | DATE: OCT. 06/09 |  |  |  |
|   | CHECKED:          | DATE:            |  |  |  |
|   | SCALE: NTS        | SHEET 1 OF 3     |  |  |  |
| ) | DRAWING NUMBER    | ISSUE            |  |  |  |