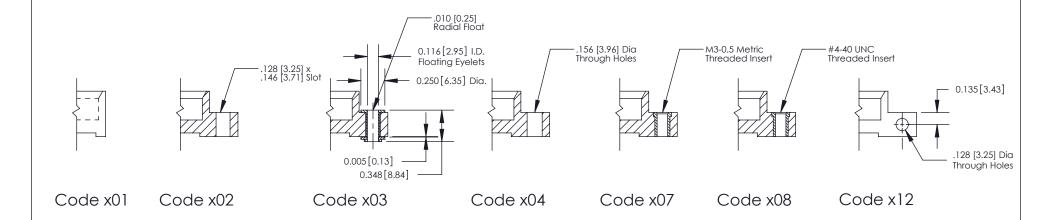

**Mounting Option** 

12-.128 (3.25) Dia. Side Mounting Holes

**Contact Detail** 

520-P.C. Tail .030x.018(0.76x0.46) - Tail LG=.185(4.70) .100 [2.54] Contact Spacing x .200 [5.08] Row Spacing

**See Accompanying Pages for:** 

THIS IS A C.A.D. GENERATED DRAWING DO NOT MAKE MANUAL REVISIONS TO MASTER

SSUE NUMBER

DRIGINAL

1

| 842/892 Series High Temp Co | ACAD REFERENCE NO. 842 ENG MASTER                                                                                                                                                               |          |             |         |           |
|-----------------------------|-------------------------------------------------------------------------------------------------------------------------------------------------------------------------------------------------|----------|-------------|---------|-----------|
| Mounting Options            |                                                                                                                                                                                                 | DRAWN:   | J.LEE       | DATE: O | CT. 06/09 |
|                             |                                                                                                                                                                                                 | CHECKED: |             | DATE:   |           |
|                             | THESE DRAWINGS AND SPECIFICATIONS ARE THE PROPERTY OF EDAC INC.,AND SHALL NOT BE REPRODUCED,OR COPIED OR USED AS THE BASIS FOR THE MANUFACTURE OR SALE OF APPARATUS WITHOUT WRITTEN PERMISSION. | SCALE:   | NTS         | SHEET : | 3 OF 3    |
|                             |                                                                                                                                                                                                 | DRAWING  | NUMBER      |         | ISSUE     |
|                             |                                                                                                                                                                                                 | 8        | 42 Assembly |         | 1         |