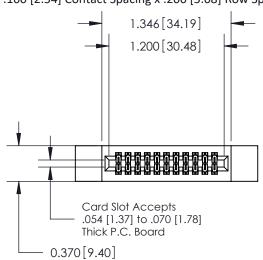

**Mounting Option** 

12-.128 (3.25) Dia. Side Mounting Holes

**Contact Detail** 

520-P.C. Tail .030x.018(0.76x0.46) - Tail LG=.185(4.70) .100 [2.54] Contact Spacing x .200 [5.08] Row Spacing

**See Accompanying Pages for:** 

- **Contact Bend Details**
- **Mounting Options**

.240 [6.10] Point of Contact-

842/892 Series High Temp Card Edge Connector Part Number: 842-022-520-212

YOUR CONNECTION TO QUALITY & SERVICE

|   | ACAD REFERENCE NO | 842 ENG MASTER   |  |  |  |
|---|-------------------|------------------|--|--|--|
|   | DRAWN: J.LEE      | DATE: OCT. 06/09 |  |  |  |
|   | CHECKED:          | DATE:            |  |  |  |
|   | SCALE: NTS        | SHEET 1 OF 3     |  |  |  |
| ) | DRAWING NUMBER    | ISSUE            |  |  |  |