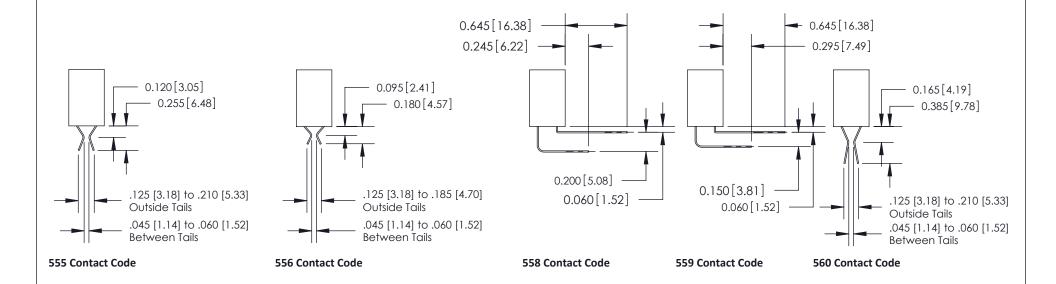

- **Contact Bend Details**
- **Mounting Options**

.240 [6.10] Point of Contact-

842/892 Series High Temp Card Edge Connector Part Number: 842-022-520-212

YOUR CONNECTION TO QUALITY & SERVICE

|   | ACAD REFERENCE NO | 842 ENG MASTER   |  |  |  |
|---|-------------------|------------------|--|--|--|
|   | DRAWN: J.LEE      | DATE: OCT. 06/09 |  |  |  |
|   | CHECKED:          | DATE:            |  |  |  |
|   | SCALE: NTS        | SHEET 1 OF 3     |  |  |  |
| ) | DRAWING NUMBER    | ISSUE            |  |  |  |

SECTION A-A

842 Assembly

THIS IS A C.A.D. GENERATED DRAWING DO NOT MAKE MANUAL REVISIONS TO MASTER.

ISSUE NUMBER

ORIGINAL

1

| 842/892 Series High Temp C | ACAD REFERENCE NO. 842 ENG MASTER                                                                                                                                                                                                                           |                |                         |              |  |
|----------------------------|-------------------------------------------------------------------------------------------------------------------------------------------------------------------------------------------------------------------------------------------------------------|----------------|-------------------------|--------------|--|
| Contact Bend Detail        | DRAWN: J.LEE                                                                                                                                                                                                                                                | DATE: OC       | DATE: <b>OCT. 06/09</b> |              |  |
| Contact bend betall        |                                                                                                                                                                                                                                                             | CHECKED:       | DATE:                   | DATE:        |  |
| EDAC INC                   | EDAC INC TORONTO, ONTARIO CANADA  ION TO QUALITY & SERVICE  THESE DRAWINGS AND SPECIFICATIONS ARE THE PROPERTY OF EDAC INC.,AND SHALL NOT BE REPRODUCED,OR COPIED ON USED AS THE BASIS FOR THE MANUFACTURE OR SALE OF APPARATUS WITHOUT WRITTEN PERMISSION. | SCALE: NTS     | SHEET                   | SHEET 2 OF 3 |  |
|                            |                                                                                                                                                                                                                                                             | DRAWING NUMBER | •                       | ISSUE        |  |
|                            |                                                                                                                                                                                                                                                             | 842 Assemb     | ly                      | 1            |  |