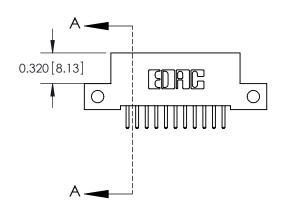

SECTION A-A

842 Assembly

THIS IS A C.A.D. GENERATED DRAWING DO NOT MAKE MANUAL REVISIONS TO MASTER.

ISSUE NUMBER

ORIGINAL

1

| 842/892 Series High Temp C | ACAD REFERENCE NO. 842 ENG MASTER                                                                                                                                                                                                                           |                |                         |              |  |
|----------------------------|-------------------------------------------------------------------------------------------------------------------------------------------------------------------------------------------------------------------------------------------------------------|----------------|-------------------------|--------------|--|
| Contact Bend Detail        | DRAWN: J.LEE                                                                                                                                                                                                                                                | DATE: OC       | DATE: <b>OCT. 06/09</b> |              |  |
| Contact bend betall        |                                                                                                                                                                                                                                                             | CHECKED:       | DATE:                   | DATE:        |  |
| EDAC INC                   | EDAC INC TORONTO, ONTARIO CANADA  ION TO QUALITY & SERVICE  THESE DRAWINGS AND SPECIFICATIONS ARE THE PROPERTY OF EDAC INC.,AND SHALL NOT BE REPRODUCED,OR COPIED ON USED AS THE BASIS FOR THE MANUFACTURE OR SALE OF APPARATUS WITHOUT WRITTEN PERMISSION. | SCALE: NTS     | SHEET                   | SHEET 2 OF 3 |  |
|                            |                                                                                                                                                                                                                                                             | DRAWING NUMBER | •                       | ISSUE        |  |
|                            |                                                                                                                                                                                                                                                             | 842 Assemb     | ly                      | 1            |  |