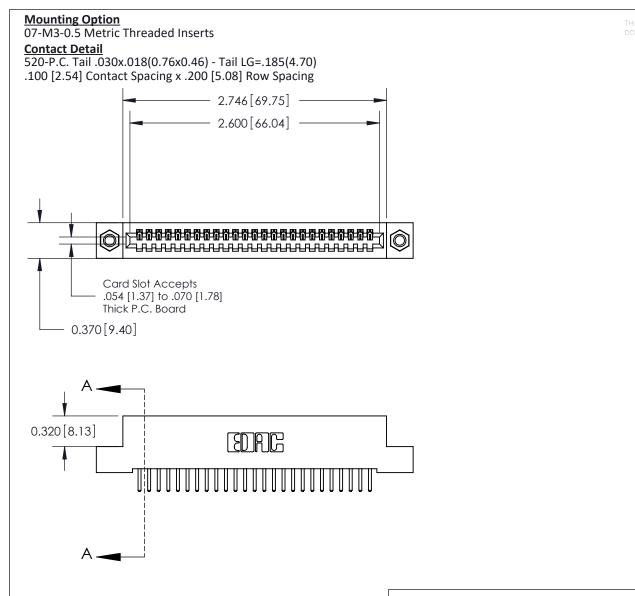

THIS IS A C.A.D. GENERATED DRAWING

ISSUE NUMBER

ORIGINAL

.240 [6.10] Point of Contact—

842/892 Series High Temp Card Edge Connector Part Number: 842-025-520-107

DF CH

NO REFERENCE NO. 842 ENG MASTER
WN: J.LEE DATE: OCT. 06/09

SECTION A-A

CHECKED: DATE:

SCALE: NTS SHEET 1 OF 3

WING NUMBER ISSUE 842 Assembly 1

See Accompanying Pages for:
• Contact Bend Details

Mounting Options

SOUR CONNECTION OF

TORONTO, ONTARIO CANADA