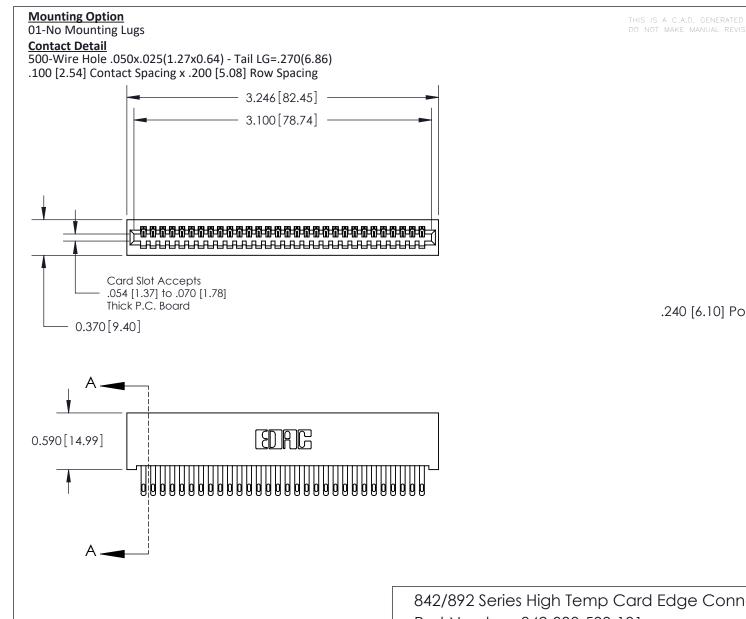

THIS IS A C.A.D. GENERATED DRAWING
DO NOT MAKE MANUAL REVISIONS TO MASTER

ISSUE NUMBER

ORIGINAL

1

| 842/892 Series High Temp Card Edge Co<br>Mounting Options  | DRAWN: J.LEE DATE: OCT. 06/09  CHECKED: DATE: |
|------------------------------------------------------------|-----------------------------------------------|
| EDAC INC THESE DRAWINGS AND S ARE THE PROPERTY OF          |                                               |
|                                                            | DUCED,OR COPIED DRAWING NUMBER ISSUE          |
| YOUR CONNECTION TO QUALITY & SERVICE WITHOUT WRITTEN PERMI |                                               |