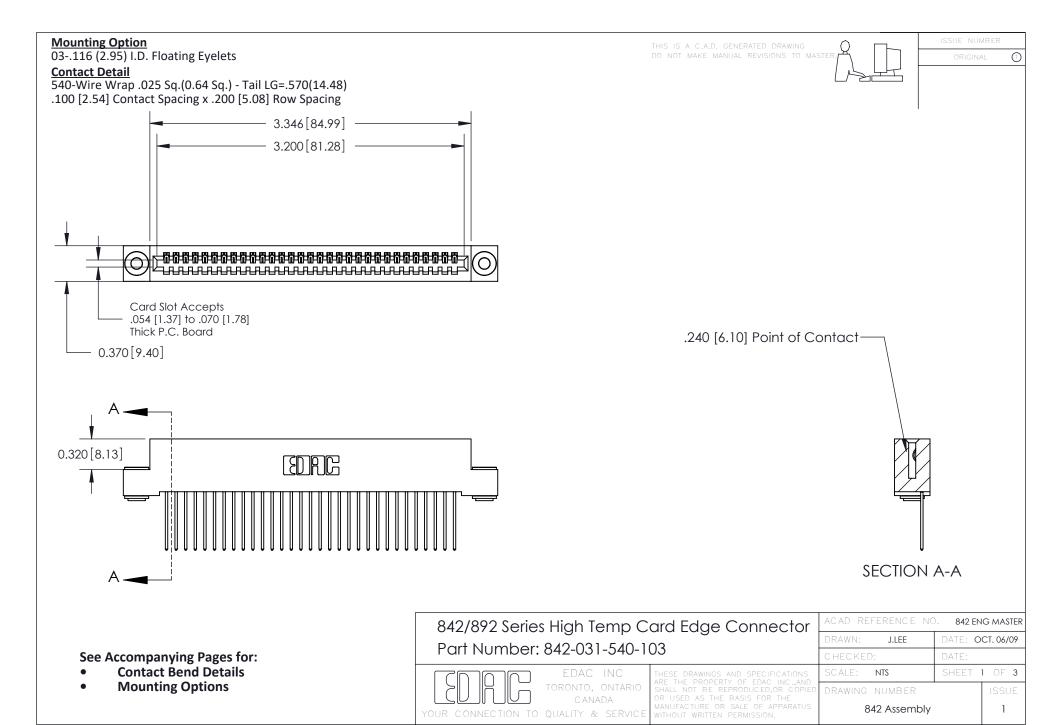

THIS IS A C.A.D. GENERATED DRAWING DO NOT MAKE MANUAL REVISIONS TO MASTER

ORIGINAL (1)



| 842/892 Series High Temp Card Edge Connector<br>Contact Bend Detail |                                                                                                  | ACAD REFERENCE NO. 842 ENG MASTER |             |                  |        |
|---------------------------------------------------------------------|--------------------------------------------------------------------------------------------------|-----------------------------------|-------------|------------------|--------|
|                                                                     |                                                                                                  | DRAWN:                            | J.