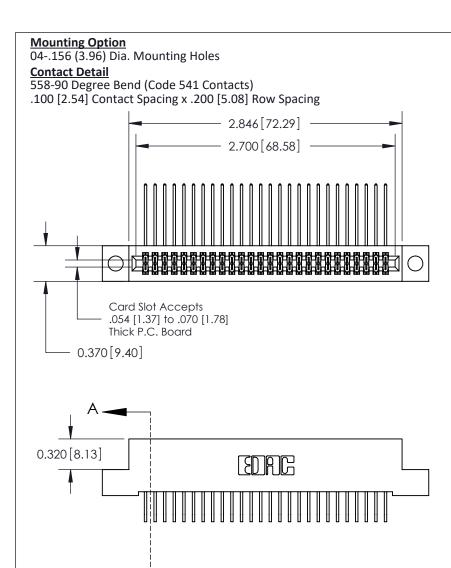

## **See Accompanying Pages for:**

- **Contact Bend Details**
- **Mounting Options**

842/892 Series High Temp Card Edge Connector Part Number: 842-052-558-204

| ACAD REFERENCE NO. 842 ENG MASTER |                  |  |
|-----------------------------------|------------------|--|
| DRAWN: J.LEE                      | DATE: OCT. 06/09 |  |
| CHECKED:                          | DATE:            |  |
| SCALE: NTS                        | SHEET 1 OF 3     |  |
| DRAWING NUMBER                    | ISSUE            |  |

THIS IS A C.A.D. GENERATED DRAWING DO NOT MAKE MANUAL REVISIONS TO MASTER

ISSUE NUMBER

ORIGINAL

1

| 842/892 Series High Temp Card Edge Co<br>Mounting Options  | DRAWN: J.LEE DATE: OCT. 06/09  CHECKED: DATE: |
|------------------------------------------------------------|-----------------------------------------------|
| EDAC INC THESE DRAWINGS AND S ARE THE PROPERTY OF          |                                               |
|                                                            | DUCED,OR COPIED DRAWING NUMBER ISSUE          |
| YOUR CONNECTION TO QUALITY & SERVICE WITHOUT WRITTEN PERMI |                                               |