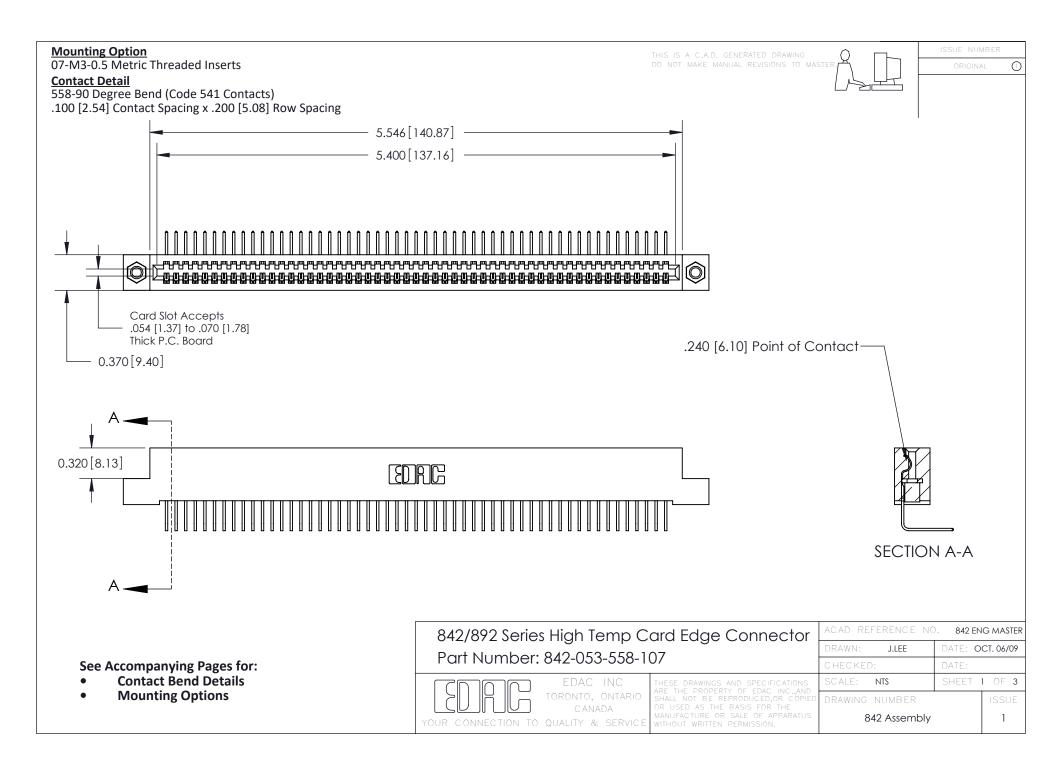

THIS IS A C.A.D. GENERATED DRAWING DO NOT MAKE MANUAL REVISIONS TO MASTER

ORIGINAL (1)



| 842/892 Series High Temp Card Edge Connector<br>Contact Bend Detail |                                                                                                  | ACAD REFERENCE NO. 842 ENG MASTER |             |                  |        |
|---------------------------------------------------------------------|--------------------------------------------------------------------------------------------------|-----------------------------------|-------------|------------------|--------|
|                                                                     |                                                                                                  | DRAWN:                            | J.