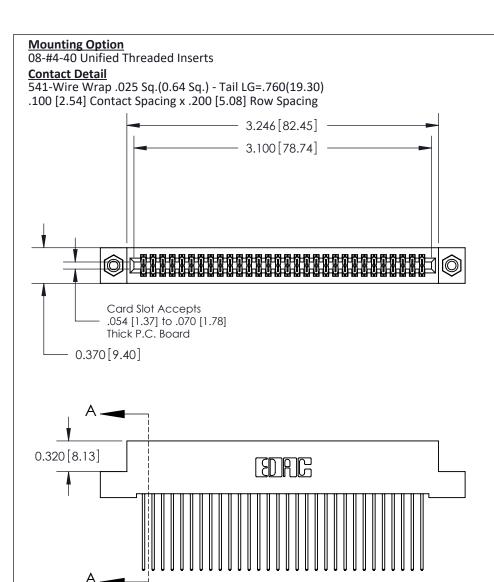

.240 [6.10] Point of Contact-

SECTION A-A ACAD REFERENCE NO. 842 ENG MASTER

## 842/892 Series High Temp Card Edge Connector Part Number: 842-060-541-208

**Contact Bend Details Mounting Options** 

**See Accompanying Pages for:** 

YOUR CONNECTION TO QUALITY & SERVICE

CANADA

|          | DRAWN: J.LEE   | DATE: <b>OCT. 06/09</b> |  |  |  |  |
|----------|----------------|-------------------------|--|--|--|--|
| CHECKED: |                | DATE:                   |  |  |  |  |
|          | SCALE: NTS     | SHEET 1 OF 3            |  |  |  |  |
| D        | DRAWING NUMBER | ISSUE                   |  |  |  |  |

842 Assembly

THIS IS A C.A.D. GENERATED DRAWING DO NOT MAKE MANUAL REVISIONS TO MASTER

ORIGINAL (1)

| 842/892 Series High Temp C           | ACAD REFERENCE NO. 842 ENG MASTER                                 |         |             |          |          |
|--------------------------------------|-------------------------------------------------------------------|---------|-------------|----------|----------|
| Contact Bend Detail                  |                                                                   |         | J.LEE       | DATE: OC | T. 06/09 |
|                                      |                                                                   |         | CHECKED:    |          | DATE:    |
|                                      | THESE DRAWINGS AND SPECIFICATIONS ARE THE PROPERTY OF EDAC INCAND | SCALE:  | NTS         | SHEET :  | 2 OF 3   |
| TORONTO, ONTARIO                     | SHALL NOT BE REPRODUCED, OR COPIED OR USED AS THE BASIS FOR THE   | DRAWING | NUMBER      |          | ISSUE    |
| YOUR CONNECTION TO QUALITY & SERVICE | MANUFACTURE OR SALE OF APPARATUS                                  | 8       | 42 Assembly |          | 1        |