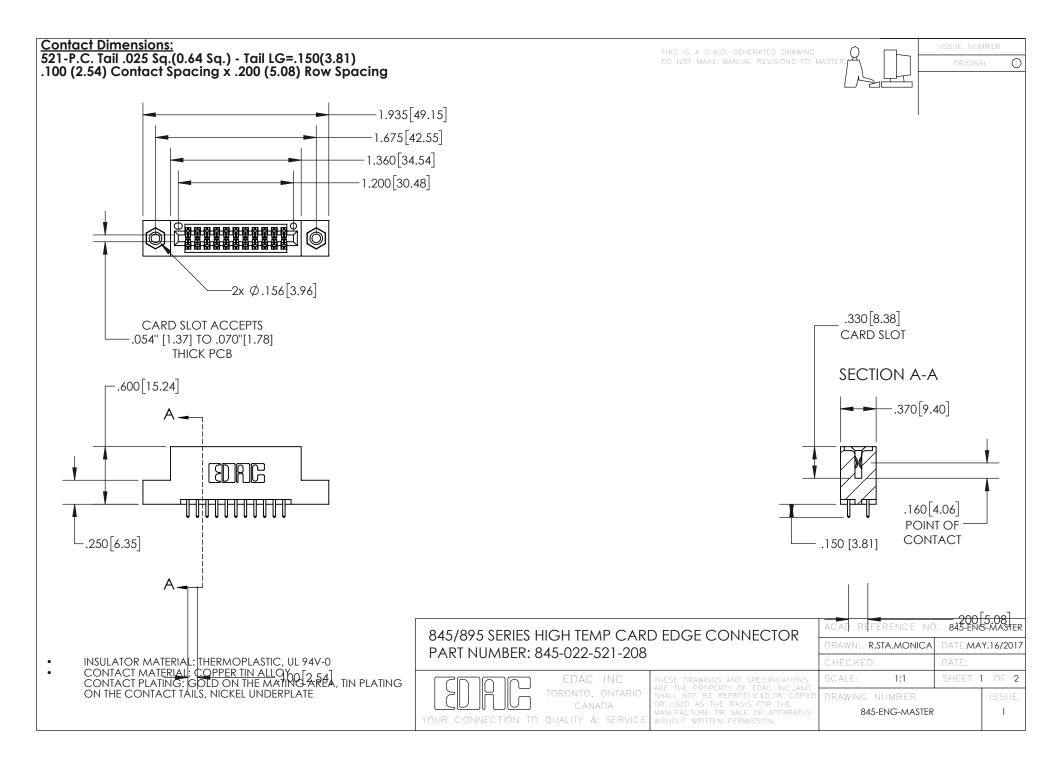

INSULATOR MATERIAL: THERMOPLASTIC POLYESTER, UL 94V-0 DAP MATERIAL AVAILABLE UPON REQUEST

CONTACT MATERIAL; COPPER ALLOY

**Contact Code 558** 

CONTACT MATERIAL, COPTER ALLOT CONTACT PLATING: GOLD ON THE MATING AREA, TIN PLATING ON THE CONTACT TAILS, NICKEL UNDERPLATE

## 845/895 SERIES HIGH TEMP CARD EDGE CONNECTOR CONTACT CODE 555,556,558,559,560 DIMENSIONS

EDAC INC
TORONTO, ONTARIO
CANADA
YOUR CONNECTION TO QUALITY & SERVICE

**Contact Code 559** 

THESE DRAWINGS AND SPECIFICATIONS
ARE THE PROPERTY OF EDAC INC., AND
SHALL NOT BE REPRODUCED, OR COPIED
OR USED AS THE BASIS FOR THE
MANUFACTURE OR SALE OF APPARATUS
WITHOUT WRITTEN PERMISSION.

|   | ACAD REFERENCE NO. 845-ENG-MASTER |                  |
|---|-----------------------------------|------------------|
|   | DRAWN: R.S