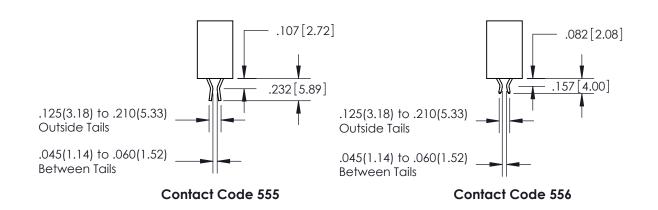

INSULATOR MATERIAL: THERMOPLASTIC POLYESTER, UL 94V-0 DAP MATERIAL AVAILABLE UPON REQUEST

CONTACT MATERIAL; COPPER ALLOY

**Contact Code 558** 

CONTACT MATERIAL, COPTER ALLOT CONTACT PLATING: GOLD ON THE MATING AREA, TIN PLATING ON THE CONTACT TAILS, NICKEL UNDERPLATE

## 845/895 SERIES HIGH TEMP CARD EDGE CONNECTOR CONTACT CODE 555,556,558,559,560 DIMENSIONS

EDAC INC
TORONTO, ONTARIO
CANADA
YOUR CONNECTION TO QUALITY & SERVICE

**Contact Code 559** 

THESE DRAWINGS AND SPECIFICATIONS
ARE THE PROPERTY OF EDAC INC., AND
SHALL NOT BE REPRODUCED, OR COPIED
OR USED AS THE BASIS FOR THE
MANUFACTURE OR SALE OF APPARATUS
WITHOUT WRITTEN PERMISSION.