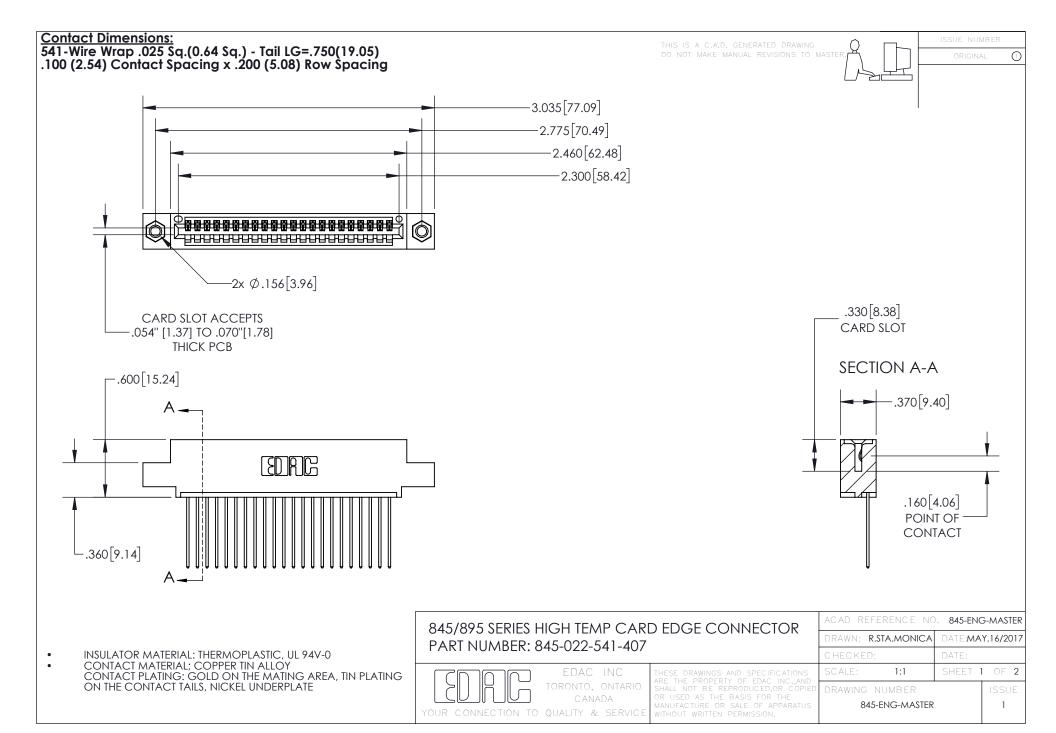

- INSULATOR MATERIAL: THERMOPLASTIC POLYESTER, UL 94V-0 DAP MATERIAL AVAILABLE UPON REQUEST
- CONTACT MATERIAL; COPPER ALLOY

CONTACT PLATING: GOLD ON THE MATING AREA, TIN PLATING ON THE CONTACT TAILS, NICKEL UNDERPLATE

## 845/895 SERIES HIGH TEMP CARD EDGE CONNECTOR CONTACT CODE 555,556,558,559,560 DIMENSIONS

YOUR CONNECTION TO QUALITY & SERVICE

|   | ACAD REFERENCE NO. 845-ENG-MASTER |                  |
|---|-----------------------------------|------------------|
|   | DRAWN: R.STA.MONICA               | DATE:MAY.16/2017 |
|   | CHECKED:                          | DATE:            |
| D | SCALE: 1:1                        | SHEET 2 OF 2     |
|   | DRAWING NUMBER                    | ISSUE            |

845-ENG-MASTER