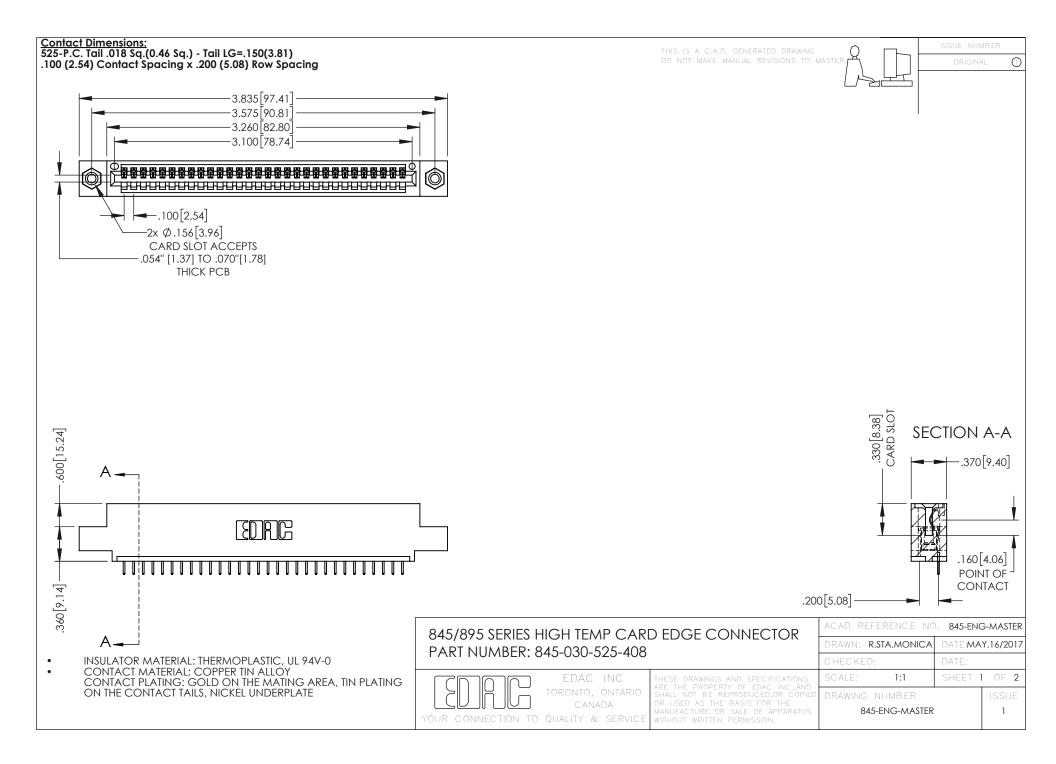

**Contact Code 558** Contact Code 559 Contact Code 560

- INSULATOR MATERIAL: THERMOPLASTIC POLYESTER, UL 94V-0 DAP MATERIAL AVAILABLE UPON REQUEST
- CONTACT MATERIAL; COPPER ALLOY

CONTACT PLATING: GOLD ON THE MATING AREA, TIN PLATING ON THE CONTACT TAILS, NICKEL UNDERPLATE

## 845/895 SERIES HIGH TEMP CARD EDGE CONNECTOR CONTACT CODE 555,556,558,559,560 DIMENSIONS

YOUR CONNECTION TO QUALITY & SERVICE

|   | ACAD REFERENCE NO. 845-ENG-MASTER |                  |
|---|-----------------------------------|------------------|
|   | DRAWN: R.STA.MONICA               | DATE:MAY.16/2017 |
|   | CHECKED:                          | DATE:            |
|   | SCALE: 1:1                        | SHEET 2 OF 2     |
| D | DRAWING NUMBER                    | ISSUE            |

845-ENG-MASTER