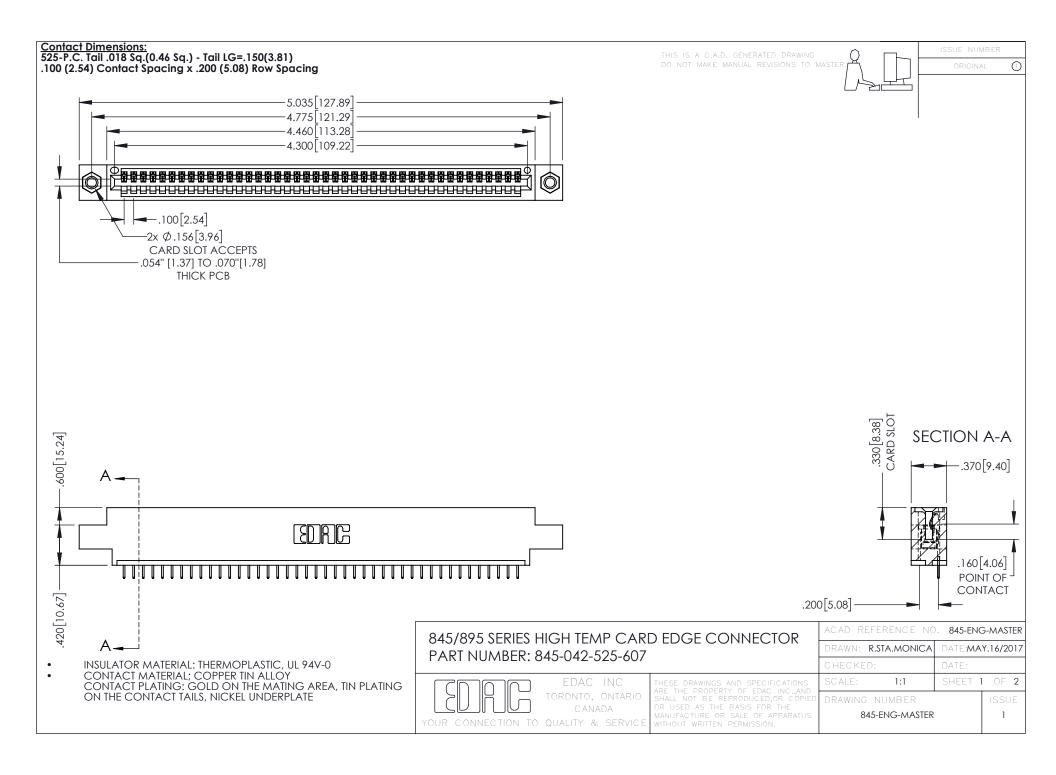

- INSULATOR MATERIAL: THERMOPLASTIC POLYESTER, UL 94V-0 DAP MATERIAL AVAILABLE UPON REQUEST
- CONTACT MATERIAL; COPPER ALLOY

**Contact Code 558** 

CONTACT PLATING: GOLD ON THE MATING AREA, TIN PLATING ON THE CONTACT TAILS, NICKEL UNDERPLATE

## 845/895 SERIES HIGH TEMP CARD EDGE CONNECTOR CONTACT CODE 555,556,558,559,560 DIMENSIONS

YOUR CONNECTION TO QUALITY & SERVICE

Contact Code 559

|   | ACAD REFERENCE NO   | . 845-ENG-MASTER |
|---|---------------------|------------------|
|   | DRAWN: R.STA.MONICA | DATE:MAY.16/2017 |
|   | CHECKED:            | DATE:            |
|   | SCALE: 1:1          | SHEET 2 OF 2     |
| D | DRAWING NUMBER      | ISSUE            |

Contact Code 560

845-ENG-MASTER