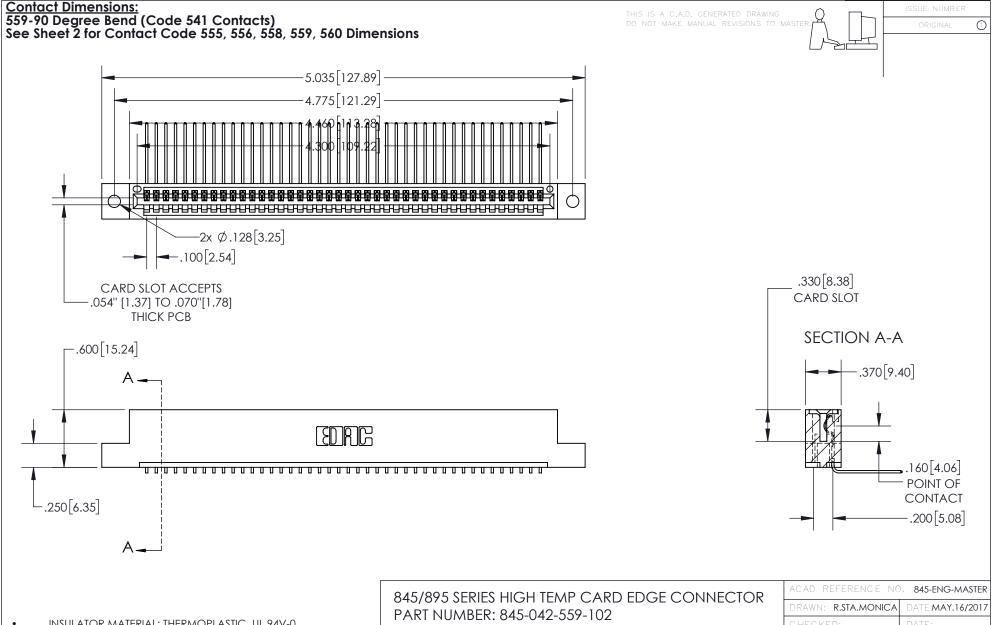

INSULATOR MATERIAL: THERMOPLASTIC, UL 94V-0

CONTACT MATERIAL; COPPER TIN ALLOY
CONTACT PLATING: GOLD ON THE MATING AREA, TIN PLATING
ON THE CONTACT TAILS, NICKEL UNDERPLATE

YOUR CONNECTION TO QUALITY & SERVICE

| ACAD REFERENCE NO. 845-ENG-MASTER |                  |
|-----------------------------------|------------------|
| DRAWN: R.STA.MONICA               | DATE:MAY.16/2017 |
| CHECKED:                          | DATE:            |
| SCALE: 1:1                        | SHEET 1 OF 2     |
| DRAWING NUMBER                    | ISSUE            |
| 845-ENG-MASTER                    | 1                |